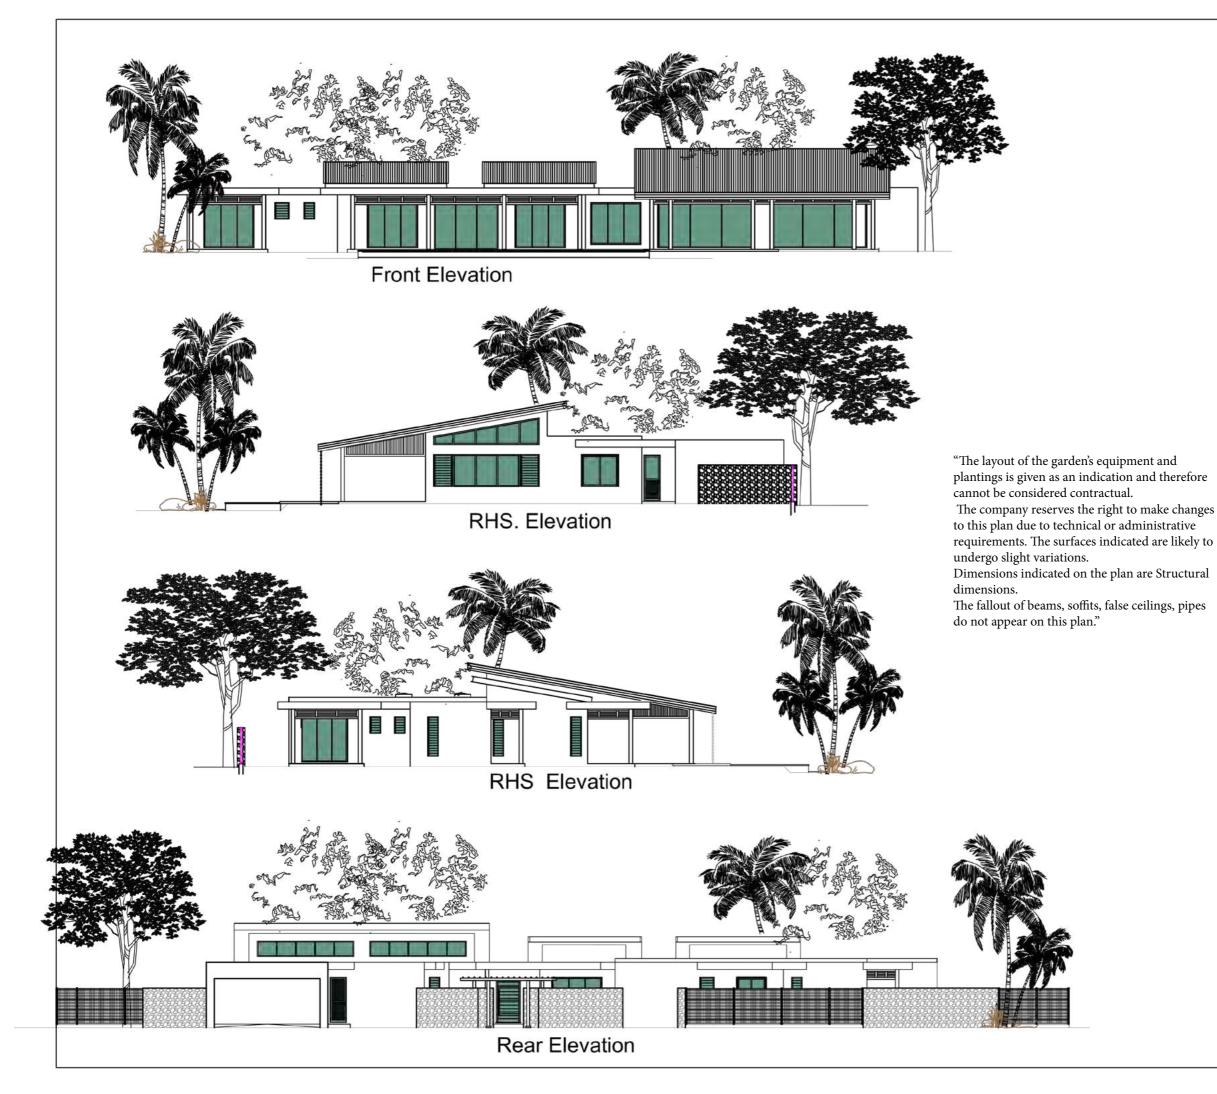

|

## FLOOR PLAN

"The layout of the garden's equipment and plantings is given as an indication and therefore cannot be considered contractual.

The company reserves the right to make changes to this plan due to technical or administrative requirements.

The surfaces indicated are likely to undergo slight variations.

Dimensions indicated on the plan are Structural dimensions.

The fallout of beams, soffits, false ceilings, pipes do not appear on this plan."