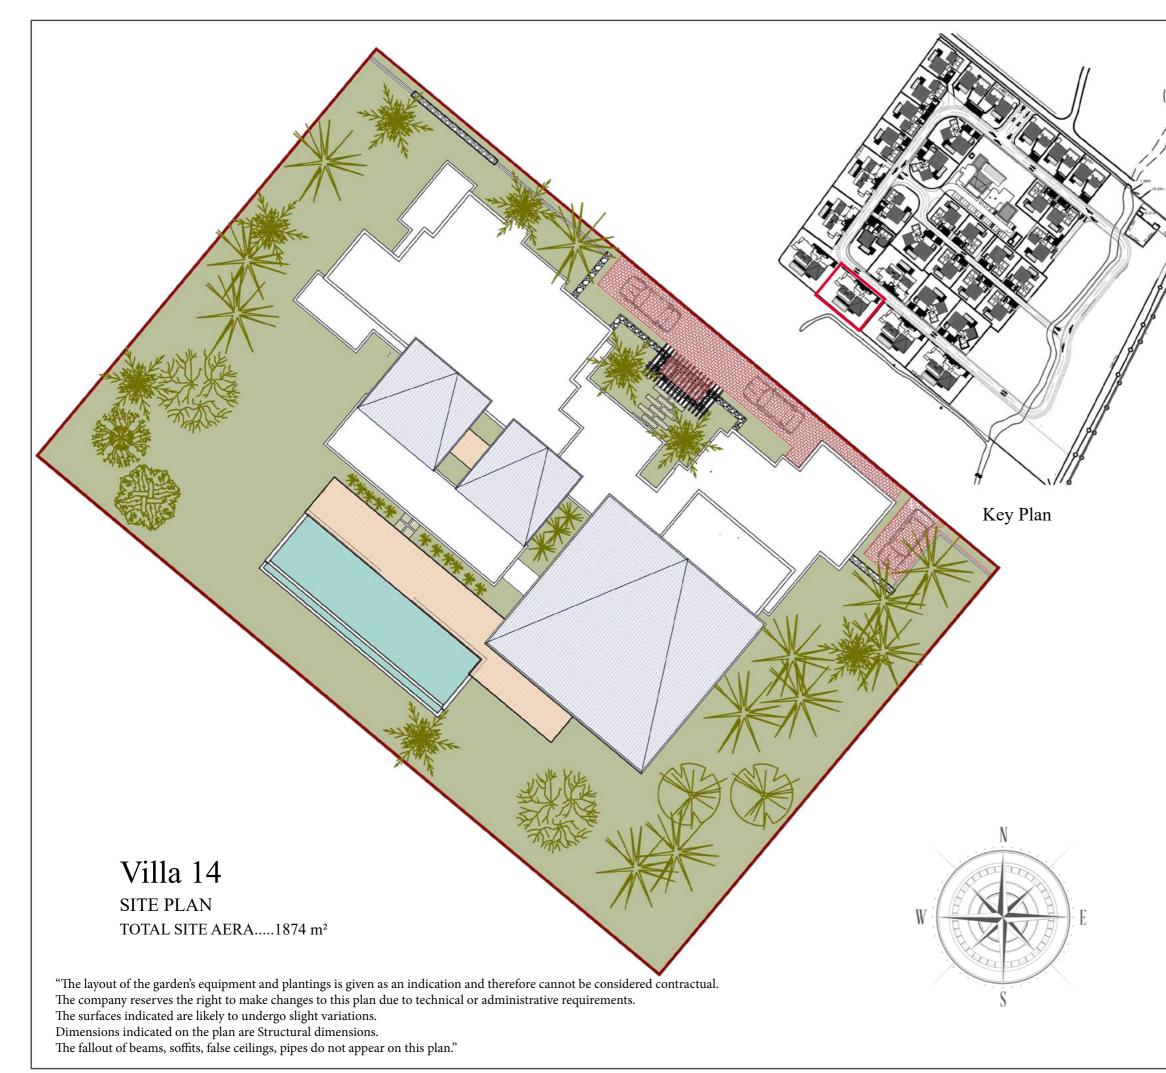

| TOTAL LIVING AREA                   | <u>563.56m²</u>            |                                                                                                                                                                                                                                                                                                                                                                                                                                                                                                                                                                                                                                                                                                                                                                                                                                                                                                                                                                                                                                                                                                                                                                                                                                                                                                                                                                                                                                                                                                                                                                                                                                                                                                                                                                                                                                                                                                                                                                                                                                                                                                                                  |
|-------------------------------------|----------------------------|----------------------------------------------------------------------------------------------------------------------------------------------------------------------------------------------------------------------------------------------------------------------------------------------------------------------------------------------------------------------------------------------------------------------------------------------------------------------------------------------------------------------------------------------------------------------------------------------------------------------------------------------------------------------------------------------------------------------------------------------------------------------------------------------------------------------------------------------------------------------------------------------------------------------------------------------------------------------------------------------------------------------------------------------------------------------------------------------------------------------------------------------------------------------------------------------------------------------------------------------------------------------------------------------------------------------------------------------------------------------------------------------------------------------------------------------------------------------------------------------------------------------------------------------------------------------------------------------------------------------------------------------------------------------------------------------------------------------------------------------------------------------------------------------------------------------------------------------------------------------------------------------------------------------------------------------------------------------------------------------------------------------------------------------------------------------------------------------------------------------------------|
| TOTAL INSIDE LIVING AREA            | <u>382.73m²</u>            |                                                                                                                                                                                                                                                                                                                                                                                                                                                                                                                                                                                                                                                                                                                                                                                                                                                                                                                                                                                                                                                                                                                                                                                                                                                                                                                                                                                                                                                                                                                                                                                                                                                                                                                                                                                                                                                                                                                                                                                                                                                                                                                                  |
| LIVING /DINING                      | 79.93m <sup>2</sup>        |                                                                                                                                                                                                                                                                                                                                                                                                                                                                                                                                                                                                                                                                                                                                                                                                                                                                                                                                                                                                                                                                                                                                                                                                                                                                                                                                                                                                                                                                                                                                                                                                                                                                                                                                                                                                                                                                                                                                                                                                                                                                                                                                  |
| KITCHEN                             | 23.69m <sup>2</sup>        |                                                                                                                                                                                                                                                                                                                                                                                                                                                                                                                                                                                                                                                                                                                                                                                                                                                                                                                                                                                                                                                                                                                                                                                                                                                                                                                                                                                                                                                                                                                                                                                                                                                                                                                                                                                                                                                                                                                                                                                                                                                                                                                                  |
| WINE CELLAR                         | 3.60m <sup>2</sup>         |                                                                                                                                                                                                                                                                                                                                                                                                                                                                                                                                                                                                                                                                                                                                                                                                                                                                                                                                                                                                                                                                                                                                                                                                                                                                                                                                                                                                                                                                                                                                                                                                                                                                                                                                                                                                                                                                                                                                                                                                                                                                                                                                  |
| PANTRY                              | 4.22m <sup>2</sup>         |                                                                                                                                                                                                                                                                                                                                                                                                                                                                                                                                                                                                                                                                                                                                                                                                                                                                                                                                                                                                                                                                                                                                                                                                                                                                                                                                                                                                                                                                                                                                                                                                                                                                                                                                                                                                                                                                                                                                                                                                                                                                                                                                  |
| BACK KITCHEN                        | 7.18m²                     |                                                                                                                                                                                                                                                                                                                                                                                                                                                                                                                                                                                                                                                                                                                                                                                                                                                                                                                                                                                                                                                                                                                                                                                                                                                                                                                                                                                                                                                                                                                                                                                                                                                                                                                                                                                                                                                                                                                                                                                                                                                                                                                                  |
| LOBBY                               | 23.44m <sup>2</sup>        |                                                                                                                                                                                                                                                                                                                                                                                                                                                                                                                                                                                                                                                                                                                                                                                                                                                                                                                                                                                                                                                                                                                                                                                                                                                                                                                                                                                                                                                                                                                                                                                                                                                                                                                                                                                                                                                                                                                                                                                                                                                                                                                                  |
| GUEST TOILET                        | 3.20m <sup>2</sup>         |                                                                                                                                                                                                                                                                                                                                                                                                                                                                                                                                                                                                                                                                                                                                                                                                                                                                                                                                                                                                                                                                                                                                                                                                                                                                                                                                                                                                                                                                                                                                                                                                                                                                                                                                                                                                                                                                                                                                                                                                                                                                                                                                  |
| PASSAGE                             | 22.93m <sup>2</sup>        |                                                                                                                                                                                                                                                                                                                                                                                                                                                                                                                                                                                                                                                                                                                                                                                                                                                                                                                                                                                                                                                                                                                                                                                                                                                                                                                                                                                                                                                                                                                                                                                                                                                                                                                                                                                                                                                                                                                                                                                                                                                                                                                                  |
| OFFICE                              | 12.62m <sup>2</sup>        |                                                                                                                                                                                                                                                                                                                                                                                                                                                                                                                                                                                                                                                                                                                                                                                                                                                                                                                                                                                                                                                                                                                                                                                                                                                                                                                                                                                                                                                                                                                                                                                                                                                                                                                                                                                                                                                                                                                                                                                                                                                                                                                                  |
| MASTER BEDROOM                      | 23.27m <sup>2</sup>        |                                                                                                                                                                                                                                                                                                                                                                                                                                                                                                                                                                                                                                                                                                                                                                                                                                                                                                                                                                                                                                                                                                                                                                                                                                                                                                                                                                                                                                                                                                                                                                                                                                                                                                                                                                                                                                                                                                                                                                                                                                                                                                                                  |
| PASSAGE                             | 4.29m <sup>2</sup>         |                                                                                                                                                                                                                                                                                                                                                                                                                                                                                                                                                                                                                                                                                                                                                                                                                                                                                                                                                                                                                                                                                                                                                                                                                                                                                                                                                                                                                                                                                                                                                                                                                                                                                                                                                                                                                                                                                                                                                                                                                                                                                                                                  |
| MASTER DRESSING                     | 8.96m <sup>2</sup>         |                                                                                                                                                                                                                                                                                                                                                                                                                                                                                                                                                                                                                                                                                                                                                                                                                                                                                                                                                                                                                                                                                                                                                                                                                                                                                                                                                                                                                                                                                                                                                                                                                                                                                                                                                                                                                                                                                                                                                                                                                                                                                                                                  |
| MASTER BATHROOM                     | 13.05m <sup>2</sup>        |                                                                                                                                                                                                                                                                                                                                                                                                                                                                                                                                                                                                                                                                                                                                                                                                                                                                                                                                                                                                                                                                                                                                                                                                                                                                                                                                                                                                                                                                                                                                                                                                                                                                                                                                                                                                                                                                                                                                                                                                                                                                                                                                  |
| BEDROOM 1                           | 19.60m <sup>2</sup>        |                                                                                                                                                                                                                                                                                                                                                                                                                                                                                                                                                                                                                                                                                                                                                                                                                                                                                                                                                                                                                                                                                                                                                                                                                                                                                                                                                                                                                                                                                                                                                                                                                                                                                                                                                                                                                                                                                                                                                                                                                                                                                                                                  |
| DRESSING 1                          | 5.61m <sup>2</sup>         |                                                                                                                                                                                                                                                                                                                                                                                                                                                                                                                                                                                                                                                                                                                                                                                                                                                                                                                                                                                                                                                                                                                                                                                                                                                                                                                                                                                                                                                                                                                                                                                                                                                                                                                                                                                                                                                                                                                                                                                                                                                                                                                                  |
| BATHROOM 1                          | 8.79m²                     | 15000                                                                                                                                                                                                                                                                                                                                                                                                                                                                                                                                                                                                                                                                                                                                                                                                                                                                                                                                                                                                                                                                                                                                                                                                                                                                                                                                                                                                                                                                                                                                                                                                                                                                                                                                                                                                                                                                                                                                                                                                                                                                                                                            |
| BEDROOM 2                           | 19.59m²                    |                                                                                                                                                                                                                                                                                                                                                                                                                                                                                                                                                                                                                                                                                                                                                                                                                                                                                                                                                                                                                                                                                                                                                                                                                                                                                                                                                                                                                                                                                                                                                                                                                                                                                                                                                                                                                                                                                                                                                                                                                                                                                                                                  |
| BATHROOM 2                          | 7.41m <sup>2</sup>         | Swimming Pool                                                                                                                                                                                                                                                                                                                                                                                                                                                                                                                                                                                                                                                                                                                                                                                                                                                                                                                                                                                                                                                                                                                                                                                                                                                                                                                                                                                                                                                                                                                                                                                                                                                                                                                                                                                                                                                                                                                                                                                                                                                                                                                    |
| BEDROOM 3                           | 16.12m <sup>2</sup>        | 4                                                                                                                                                                                                                                                                                                                                                                                                                                                                                                                                                                                                                                                                                                                                                                                                                                                                                                                                                                                                                                                                                                                                                                                                                                                                                                                                                                                                                                                                                                                                                                                                                                                                                                                                                                                                                                                                                                                                                                                                                                                                                                                                |
| BATHROOM 3                          | 8.75m <sup>2</sup>         |                                                                                                                                                                                                                                                                                                                                                                                                                                                                                                                                                                                                                                                                                                                                                                                                                                                                                                                                                                                                                                                                                                                                                                                                                                                                                                                                                                                                                                                                                                                                                                                                                                                                                                                                                                                                                                                                                                                                                                                                                                                                                                                                  |
| BEDROOM 4                           | 14.06m <sup>2</sup>        | Open Deck                                                                                                                                                                                                                                                                                                                                                                                                                                                                                                                                                                                                                                                                                                                                                                                                                                                                                                                                                                                                                                                                                                                                                                                                                                                                                                                                                                                                                                                                                                                                                                                                                                                                                                                                                                                                                                                                                                                                                                                                                                                                                                                        |
| BATHROOM 4                          | 5.60m <sup>2</sup>         |                                                                                                                                                                                                                                                                                                                                                                                                                                                                                                                                                                                                                                                                                                                                                                                                                                                                                                                                                                                                                                                                                                                                                                                                                                                                                                                                                                                                                                                                                                                                                                                                                                                                                                                                                                                                                                                                                                                                                                                                                                                                                                                                  |
| PASSAGE TO LAUNDRY                  | 6.12m <sup>2</sup>         |                                                                                                                                                                                                                                                                                                                                                                                                                                                                                                                                                                                                                                                                                                                                                                                                                                                                                                                                                                                                                                                                                                                                                                                                                                                                                                                                                                                                                                                                                                                                                                                                                                                                                                                                                                                                                                                                                                                                                                                                                                                                                                                                  |
| LAUNDRY                             | 7.70m <sup>2</sup>         |                                                                                                                                                                                                                                                                                                                                                                                                                                                                                                                                                                                                                                                                                                                                                                                                                                                                                                                                                                                                                                                                                                                                                                                                                                                                                                                                                                                                                                                                                                                                                                                                                                                                                                                                                                                                                                                                                                                                                                                                                                                                                                                                  |
| GARAGE                              | 33.00m²                    |                                                                                                                                                                                                                                                                                                                                                                                                                                                                                                                                                                                                                                                                                                                                                                                                                                                                                                                                                                                                                                                                                                                                                                                                                                                                                                                                                                                                                                                                                                                                                                                                                                                                                                                                                                                                                                                                                                                                                                                                                                                                                                                                  |
| TOTAL OUTSIDE LIVING                | $180.92m^2$                | Covered Terrace                                                                                                                                                                                                                                                                                                                                                                                                                                                                                                                                                                                                                                                                                                                                                                                                                                                                                                                                                                                                                                                                                                                                                                                                                                                                                                                                                                                                                                                                                                                                                                                                                                                                                                                                                                                                                                                                                                                                                                                                                                                                                                                  |
| <u>AREA</u>                         | <u>180.83m<sup>2</sup></u> |                                                                                                                                                                                                                                                                                                                                                                                                                                                                                                                                                                                                                                                                                                                                                                                                                                                                                                                                                                                                                                                                                                                                                                                                                                                                                                                                                                                                                                                                                                                                                                                                                                                                                                                                                                                                                                                                                                                                                                                                                                                                                                                                  |
| COVERED TERRACES AND PASSAGE        | 106.26m <sup>2</sup>       |                                                                                                                                                                                                                                                                                                                                                                                                                                                                                                                                                                                                                                                                                                                                                                                                                                                                                                                                                                                                                                                                                                                                                                                                                                                                                                                                                                                                                                                                                                                                                                                                                                                                                                                                                                                                                                                                                                                                                                                                                                                                                                                                  |
| ENTRANCE PORCH                      | 5.79m <sup>2</sup>         |                                                                                                                                                                                                                                                                                                                                                                                                                                                                                                                                                                                                                                                                                                                                                                                                                                                                                                                                                                                                                                                                                                                                                                                                                                                                                                                                                                                                                                                                                                                                                                                                                                                                                                                                                                                                                                                                                                                                                                                                                                                                                                                                  |
| OPEN TIMBER DECK                    | 68.78m <sup>2</sup>        |                                                                                                                                                                                                                                                                                                                                                                                                                                                                                                                                                                                                                                                                                                                                                                                                                                                                                                                                                                                                                                                                                                                                                                                                                                                                                                                                                                                                                                                                                                                                                                                                                                                                                                                                                                                                                                                                                                                                                                                                                                                                                                                                  |
|                                     |                            |                                                                                                                                                                                                                                                                                                                                                                                                                                                                                                                                                                                                                                                                                                                                                                                                                                                                                                                                                                                                                                                                                                                                                                                                                                                                                                                                                                                                                                                                                                                                                                                                                                                                                                                                                                                                                                                                                                                                                                                                                                                                                                                                  |
| TOTAL CONSTRUCTION                  |                            |                                                                                                                                                                                                                                                                                                                                                                                                                                                                                                                                                                                                                                                                                                                                                                                                                                                                                                                                                                                                                                                                                                                                                                                                                                                                                                                                                                                                                                                                                                                                                                                                                                                                                                                                                                                                                                                                                                                                                                                                                                                                                                                                  |
| AREA (inclu. **)                    | 704.5m <sup>2</sup>        |                                                                                                                                                                                                                                                                                                                                                                                                                                                                                                                                                                                                                                                                                                                                                                                                                                                                                                                                                                                                                                                                                                                                                                                                                                                                                                                                                                                                                                                                                                                                                                                                                                                                                                                                                                                                                                                                                                                                                                                                                                                                                                                                  |
| TOTAL CONSTRUCTION AREA (Interior + | coo o                      |                                                                                                                                                                                                                                                                                                                                                                                                                                                                                                                                                                                                                                                                                                                                                                                                                                                                                                                                                                                                                                                                                                                                                                                                                                                                                                                                                                                                                                                                                                                                                                                                                                                                                                                                                                                                                                                                                                                                                                                                                                                                                                                                  |
| Exterior + Walls)                   | 608.94m <sup>2</sup>       | 5850<br>Wine 2 0 2 0 1750 0 1750 0 2650 8 4000 0 2650 8 4000 0 2 8 50 0 8 4000 2 8 50 0 8 4000 2 8 50 0 8 4000 2 8 50 0 8 4000 2 8 50 0 8 4000 1 2 8 50 0 8 4000 1 2 8 50 0 8 4000 1 2 8 50 0 8 4000 1 2 8 50 0 8 4000 1 2 8 50 0 8 4000 1 2 8 50 0 8 4000 1 2 8 50 0 8 4000 1 2 8 50 0 8 4000 1 2 8 50 0 8 4000 1 2 8 50 0 8 4000 1 2 8 50 0 8 4000 1 2 8 50 0 8 4000 1 2 8 50 0 8 4000 1 2 8 50 0 8 4000 1 2 8 50 0 8 4000 1 2 8 50 0 8 4000 1 2 8 50 0 8 4000 1 2 8 50 0 8 4000 1 2 8 50 0 8 4000 1 2 8 50 0 8 4000 1 2 8 50 0 8 4000 1 2 8 50 0 8 4000 1 2 8 50 0 8 4000 1 2 8 50 0 8 4000 1 2 8 50 0 8 4000 1 2 8 50 0 8 4000 1 2 8 50 0 8 4000 1 2 8 50 0 8 4000 1 2 8 50 0 8 4000 1 2 8 50 0 8 4000 1 2 8 50 0 8 4000 1 2 8 50 0 8 4000 1 2 8 50 0 8 4000 1 2 8 50 0 8 4000 1 2 8 50 0 8 4000 1 2 8 50 0 8 4000 1 2 8 50 0 8 4000 1 2 8 50 0 8 4000 1 2 8 50 0 8 4000 1 2 8 50 0 8 4000 1 2 8 50 0 8 4000 1 2 8 50 0 8 4000 1 2 8 50 0 8 4000 1 2 8 50 0 8 4000 1 2 8 50 0 8 4000 1 2 8 50 0 8 4000 1 2 8 50 0 8 4000 1 2 8 50 0 8 4000 1 2 8 50 0 8 4000 1 2 8 50 0 8 4000 1 2 8 50 0 8 4000 1 2 8 50 0 8 4000 1 2 8 50 0 8 4000 1 2 8 50 0 8 4000 1 2 8 50 0 8 4000 1 2 8 50 0 8 4000 1 2 8 50 0 8 4000 1 2 8 50 0 8 4000 1 2 8 50 0 8 4000 1 2 8 50 0 8 4000 1 2 8 50 0 8 4000 1 2 8 50 0 8 4000 1 2 8 50 0 8 4000 1 2 8 50 0 8 4000 1 2 8 50 0 8 4000 1 2 8 50 0 8 4000 1 2 8 50 0 8 4000 1 2 8 50 0 8 4000 1 2 8 50 0 8 4000 1 2 8 50 0 8 4000 1 2 8 50 0 8 4000 1 2 8 50 0 8 4000 1 2 8 50 0 8 4000 1 2 8 50 0 8 4000 1 2 8 50 0 8 4000 1 2 8 50 0 8 4000 1 2 8 50 0 8 4000 1 2 8 50 0 8 4000 1 2 8 50 0 8 4000 1 2 8 50 0 8 4000 1 2 8 50 0 8 4000 1 2 8 50 0 8 4000 1 2 8 50 0 8 50 0 8 4000 1 2 8 50 0 8 50 0 8 50 0 8 50 0 8 50 0 8 50 0 8 50 0 8 50 0 8 50 0 8 50 0 8 50 0 8 50 0 8 50 0 8 50 0 8 50 0 8 50 0 8 50 0 8 50 0 8 50 0 8 50 0 8 50 0 8 50 0 8 50 0 8 50 0 8 50 0 8 50 0 8 50 0 8 50 0 8 50 0 8 50 0 8 50 0 8 50 0 8 50 0 8 50 0 8 50 0 8 50 0 8 50 0 8 50 0 8 50 0 8 50 0 8 50 0 8 50 0 8 50 0 8 50 0 8 50 0 8 50 0 8 50 0 8 50 0 8 50 0 8 50 0 8 50 0 8 50 0 8 50 0 8 50 0 8 50 0 8 50 0 8 50 0 8 |
| SWIMMING POOL **                    | 72.84m <sup>2</sup>        |                                                                                                                                                                                                                                                                                                                                                                                                                                                                                                                                                                                                                                                                                                                                                                                                                                                                                                                                                                                                                                                                                                                                                                                                                                                                                                                                                                                                                                                                                                                                                                                                                                                                                                                                                                                                                                                                                                                                                                                                                                                                                                                                  |
| MASTER BEDROOM EXTERNAL BATH **     | 6.77m <sup>2</sup>         |                                                                                                                                                                                                                                                                                                                                                                                                                                                                                                                                                                                                                                                                                                                                                                                                                                                                                                                                                                                                                                                                                                                                                                                                                                                                                                                                                                                                                                                                                                                                                                                                                                                                                                                                                                                                                                                                                                                                                                                                                                                                                                                                  |
| KITCHEN YARD **                     | 7.11m <sup>2</sup>         |                                                                                                                                                                                                                                                                                                                                                                                                                                                                                                                                                                                                                                                                                                                                                                                                                                                                                                                                                                                                                                                                                                                                                                                                                                                                                                                                                                                                                                                                                                                                                                                                                                                                                                                                                                                                                                                                                                                                                                                                                                                                                                                                  |
| PAVING SLABS **                     | 8.84m <sup>2</sup>         |                                                                                                                                                                                                                                                                                                                                                                                                                                                                                                                                                                                                                                                                                                                                                                                                                                                                                                                                                                                                                                                                                                                                                                                                                                                                                                                                                                                                                                                                                                                                                                                                                                                                                                                                                                                                                                                                                                                                                                                                                                                                                                                                  |
|                                     |                            |                                                                                                                                                                                                                                                                                                                                                                                                                                                                                                                                                                                                                                                                                                                                                                                                                                                                                                                                                                                                                                                                                                                                                                                                                                                                                                                                                                                                                                                                                                                                                                                                                                                                                                                                                                                                                                                                                                                                                                                                                                                                                                                                  |
|                                     |                            |                                                                                                                                                                                                                                                                                                                                                                                                                                                                                                                                                                                                                                                                                                                                                                                                                                                                                                                                                                                                                                                                                                                                                                                                                                                                                                                                                                                                                                                                                                                                                                                                                                                                                                                                                                                                                                                                                                                                                                                                                                                                                                                                  |
|                                     |                            |                                                                                                                                                                                                                                                                                                                                                                                                                                                                                                                                                                                                                                                                                                                                                                                                                                                                                                                                                                                                                                                                                                                                                                                                                                                                                                                                                                                                                                                                                                                                                                                                                                                                                                                                                                                                                                                                                                                                                                                                                                                                                                                                  |
|                                     |                            |                                                                                                                                                                                                                                                                                                                                                                                                                                                                                                                                                                                                                                                                                                                                                                                                                                                                                                                                                                                                                                                                                                                                                                                                                                                                                                                                                                                                                                                                                                                                                                                                                                                                                                                                                                                                                                                                                                                                                                                                                                                                                                                                  |
|                                     |                            |                                                                                                                                                                                                                                                                                                                                                                                                                                                                                                                                                                                                                                                                                                                                                                                                                                                                                                                                                                                                                                                                                                                                                                                                                                                                                                                                                                                                                                                                                                                                                                                                                                                                                                                                                                                                                                                                                                                                                                                                                                                                                                                                  |
|                                     |                            |                                                                                                                                                                                                                                                                                                                                                                                                                                                                                                                                                                                                                                                                                                                                                                                                                                                                                                                                                                                                                                                                                                                                                                                                                                                                                                                                                                                                                                                                                                                                                                                                                                                                                                                                                                                                                                                                                                                                                                                                                                                                                                                                  |
|                                     |                            |                                                                                                                                                                                                                                                                                                                                                                                                                                                                                                                                                                                                                                                                                                                                                                                                                                                                                                                                                                                                                                                                                                                                                                                                                                                                                                                                                                                                                                                                                                                                                                                                                                                                                                                                                                                                                                                                                                                                                                                                                                                                                                                                  |
|                                     |                            |                                                                                                                                                                                                                                                                                                                                                                                                                                                                                                                                                                                                                                                                                                                                                                                                                                                                                                                                                                                                                                                                                                                                                                                                                                                                                                                                                                                                                                                                                                                                                                                                                                                                                                                                                                                                                                                                                                                                                                                                                                                                                                                                  |
|                                     |                            |                                                                                                                                                                                                                                                                                                                                                                                                                                                                                                                                                                                                                                                                                                                                                                                                                                                                                                                                                                                                                                                                                                                                                                                                                                                                                                                                                                                                                                                                                                                                                                                                                                                                                                                                                                                                                                                                                                                                                                                                                                                                                                                                  |
|                                     | let let a                  |                                                                                                                                                                                                                                                                                                                                                                                                                                                                                                                                                                                                                                                                                                                                                                                                                                                                                                                                                                                                                                                                                                                                                                                                                                                                                                                                                                                                                                                                                                                                                                                                                                                                                                                                                                                                                                                                                                                                                                                                                                                                                                                                  |
|                                     | Kinunurk                   |                                                                                                                                                                                                                                                                                                                                                                                                                                                                                                                                                                                                                                                                                                                                                                                                                                                                                                                                                                                                                                                                                                                                                                                                                                                                                                                                                                                                                                                                                                                                                                                                                                                                                                                                                                                                                                                                                                                                                                                                                                                                                                                                  |