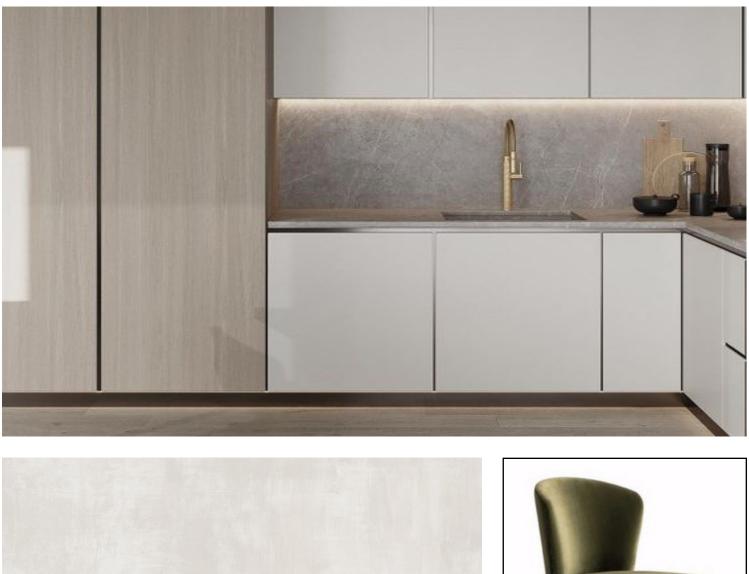

## KITCHEN

04. FURNITURE. Colonial with a perfectly fit the decoration. FURNITURE. Colorful with a nice modern shape, the furniture will

MATERIALS. Floor tiles ceramic / Melamine wood for doors and furniture / paint on walls.