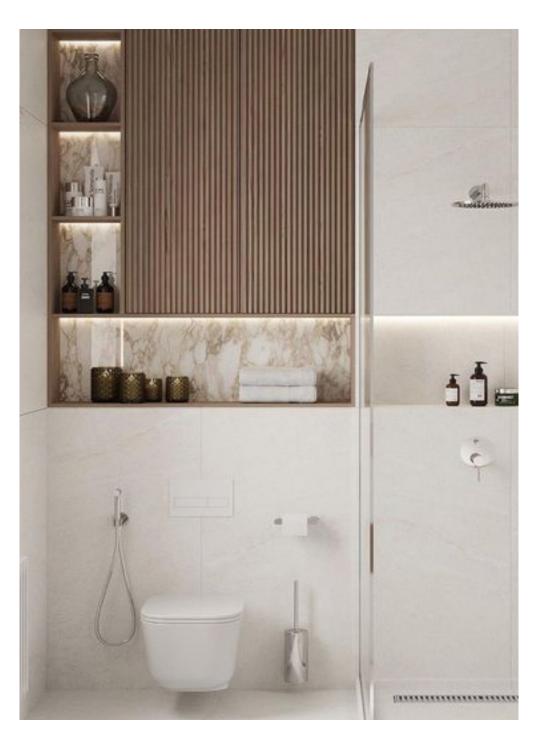

## MASTER BATHROOM

#### 01.

DRESSING with melamine doors and decorative open shelves.

### 02.

VANITY with LED stripes integrated behind mirrors, ceramic counter top and wooden drawers.

03. TOILET. A mix of wood and ceramic that combines nature and modernity. 04.

MATERIALS. Textured ceramic tiles in shower area / Floor tiles ceramic / Melamine wood for doors and furniture