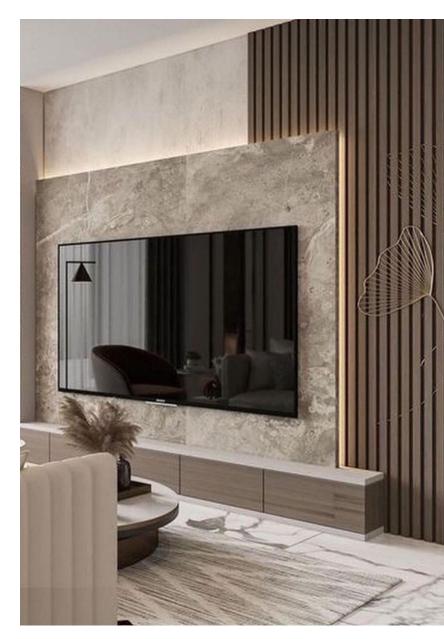

#### 02.

TV UNIT with a wooden cladding and melamine backing. Integrated LED light behind backing will provide indirect light.