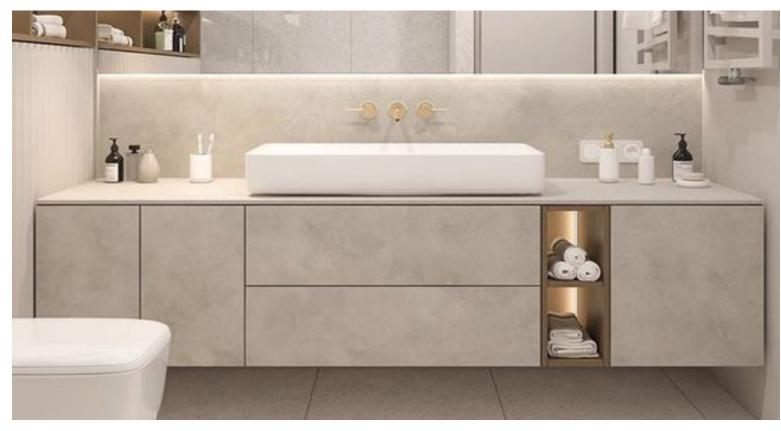

## SECOND BATHROOM

#### 04.

VANITY. Ceramic top and closed storage below with one decorative open shelf.