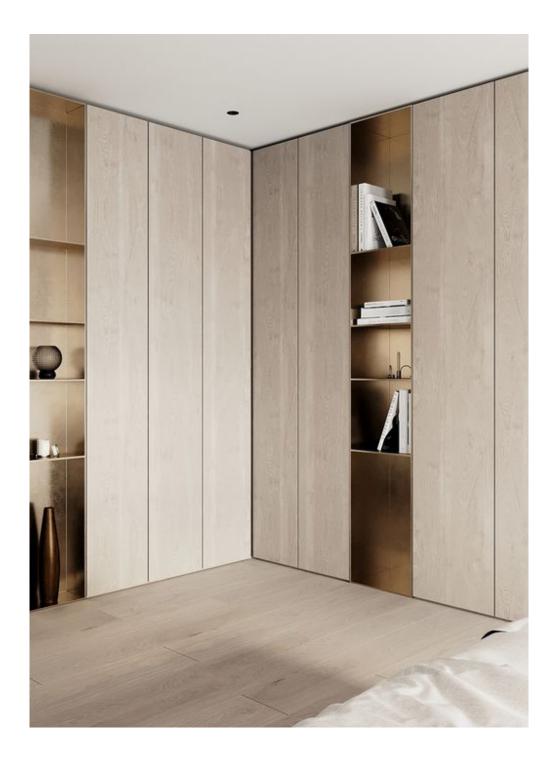

## MASTER BEDROOM

0]

04. WALL DECOR. Headboard in melamine with integrated TV UNIT. Open wall on dressing and bathroom with LED strip. Painted wall at the back with 3D effect. Wood partition. FURNITURE. Terrace with confortable seating to rest in front of your master bedroom. MATERIALS. Laminated flooring / Melamine wood for doors and furniture / paint walls.