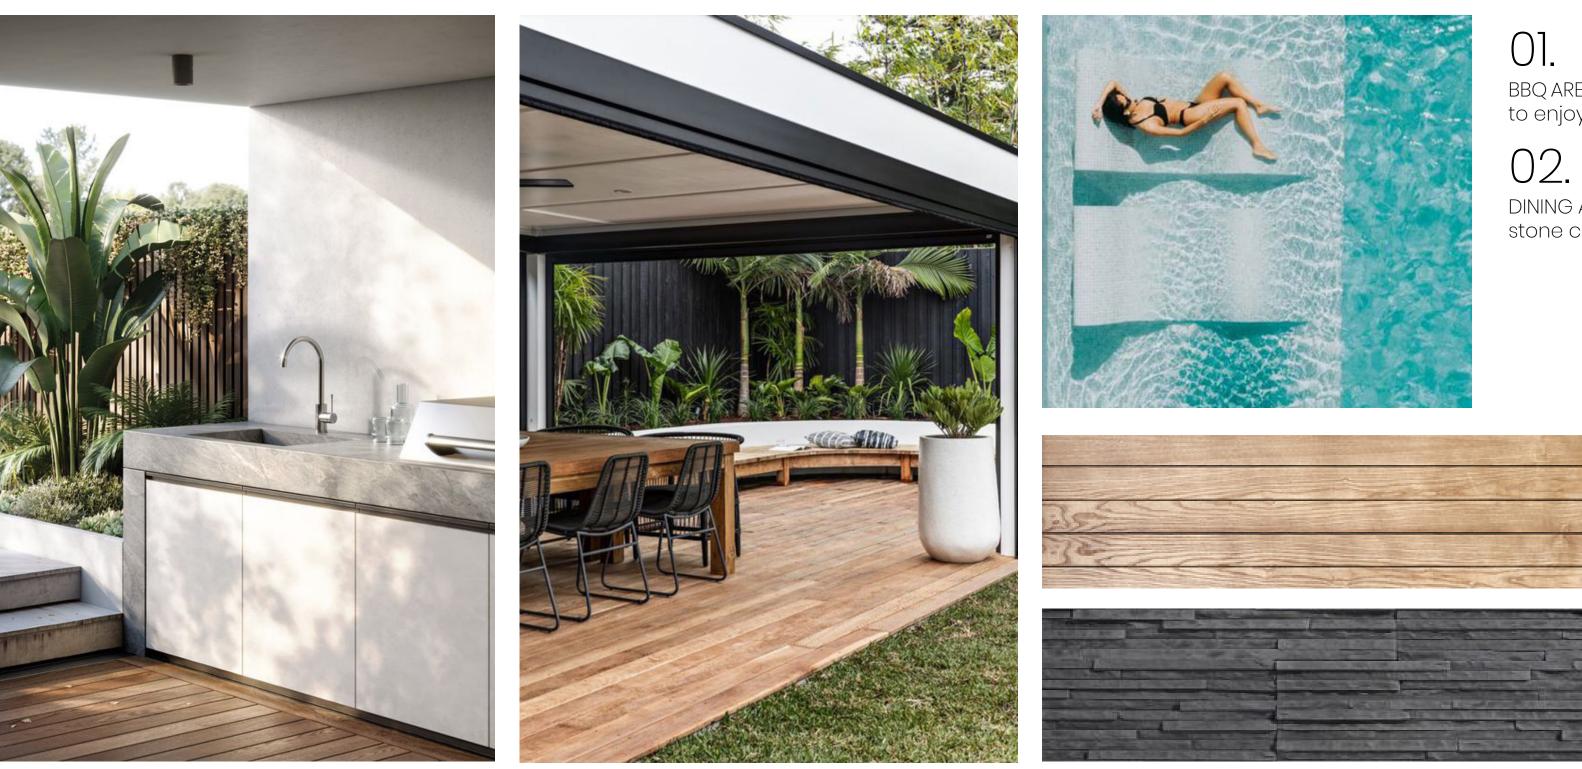

## GARDEN AND OUTDOOR AREA

BBQ AREA with a sink and fridge hidden in a cupboard. Perfect to enjoy a delicious diner.

DINING AND LOUNGE AREA covered with nice finishes such as stone cladding and wood decking.

#### 03.

POOL LOUNGERS are placed in front of the master bedroom to preserve your privacy.

#### 04.

MATERIALS. Bamboo decking / Stone Cladding