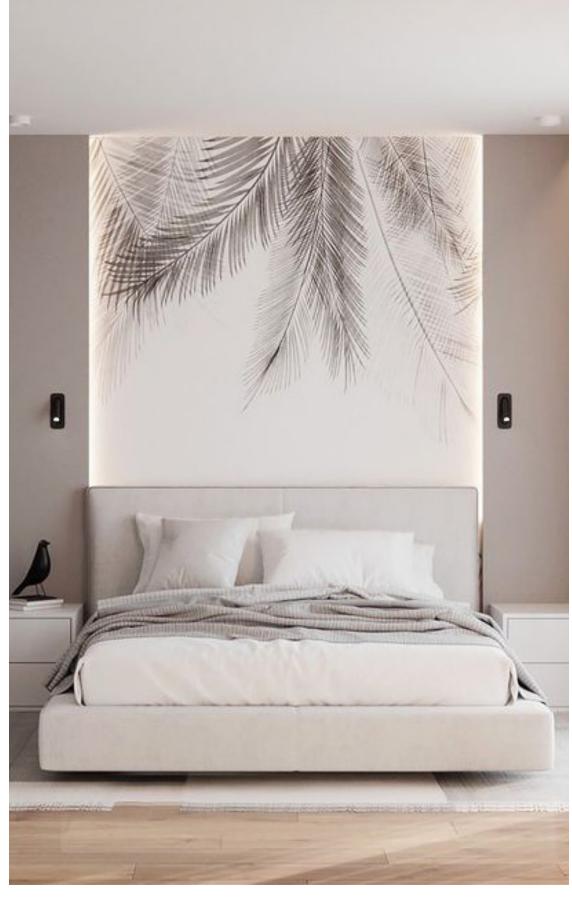

## MASTER BEDROOM

0]

04. WALL DECOR. Headboard in melamine with integrated TV UNIT. Open wall on dressing and bathroom with LED strip. Painted wall at the back with 3D effect. Wood partition. FURNITURE. Terrace with confortable seating to rest in front of your master bedroom. MATERIALS. Laminated flooring / Melamine wood for doors and furniture / paint walls.