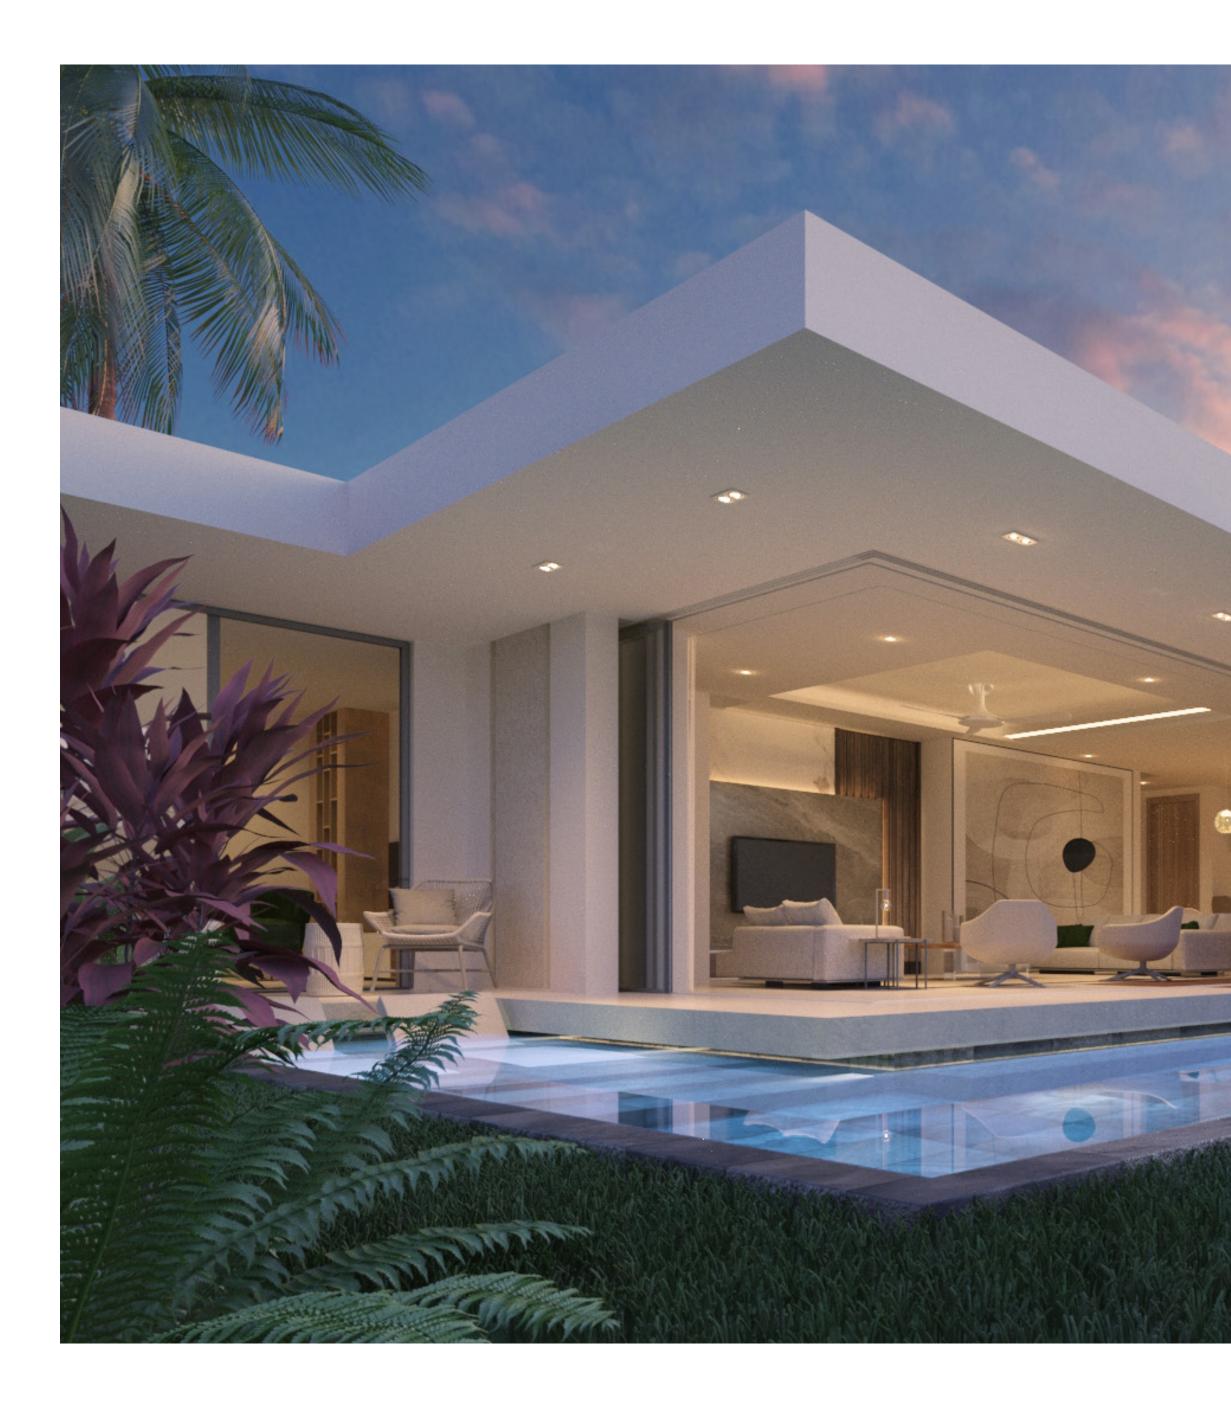

## GARDEN AND OUTDOOR AREA

BBQ AREA with a sink and fridge hidden in a cupboard. Perfect to enjoy a delicious diner.

DINING AND LOUNGE AREA covered with nice finishes such as stone cladding and wood decking.

#### 03.

POOL LOUNGERS are placed in front of the master bedroom to preserve your privacy.

#### 04.

MATERIALS. Bamboo decking / Stone Cladding