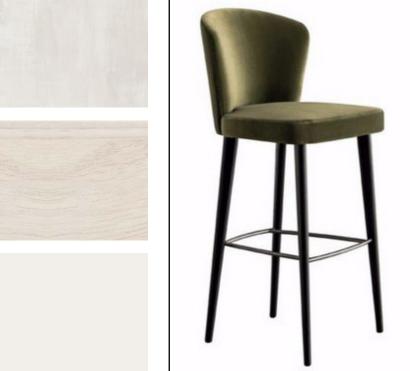

## KITCHEN

04. FURNITURE. Colonial with a perfectly fit the decoration. FURNITURE. Colorful with a nice modern shape, the furniture will

MATERIALS. Floor tiles ceramic / Melamine wood for doors and furniture / paint on walls.