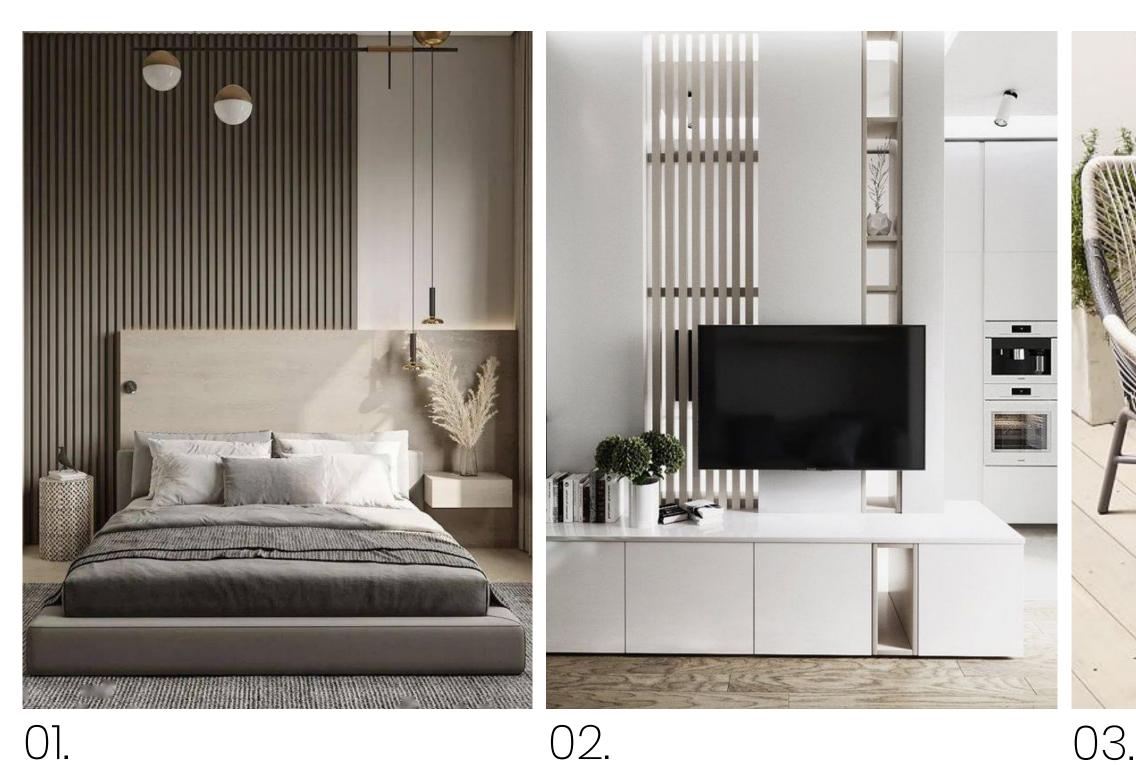

## MASTER BEDROOM

0]

04. WALL DECOR. Headboard in melamine with integrated TV UNIT. Open wall on dressing and bathroom with LED strip. Painted wall at the back with 3D effect. Wood partition. FURNITURE. Terrace with confortable seating to rest in front of your master bedroom. MATERIALS. Laminated flooring / Melamine wood for doors and furniture / paint walls.

#### 02.

TV UNIT with a wooden cladding and melamine backing. Integrated LED light behind backing will provide indirect light.