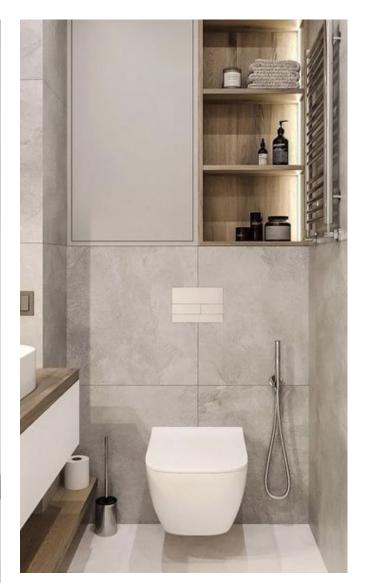

## SECOND BATHROOM

#### 03.

TOILET BOXING. lower part covered with ceramic tiles and closed cabinet with open shelves above.