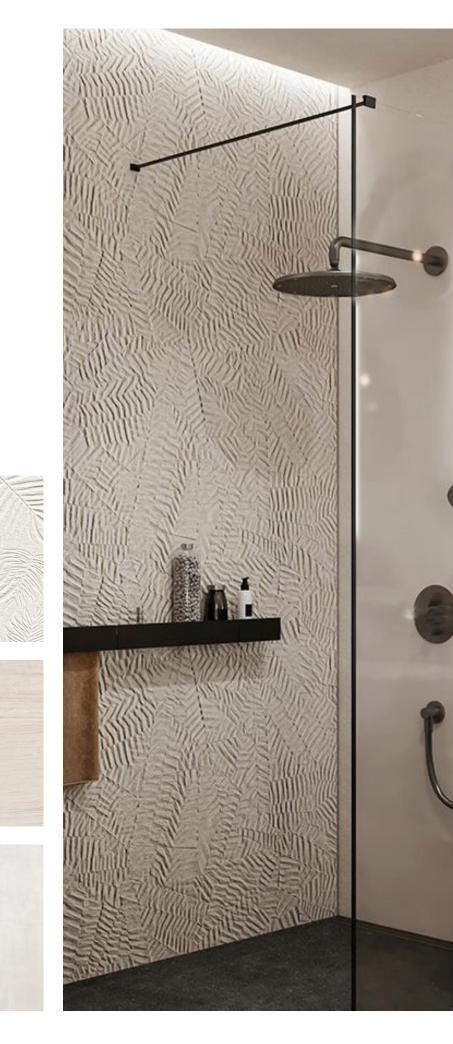

## SECOND BATHROOM

#### 01.

MATERIALS. Textured ceramic tiles in shower area / Floor tiles ceramic / Melamine wood for doors and furniture

02.

SHOWER. One wall covered with ceramic textured tiles with mosaic tiles on floor.