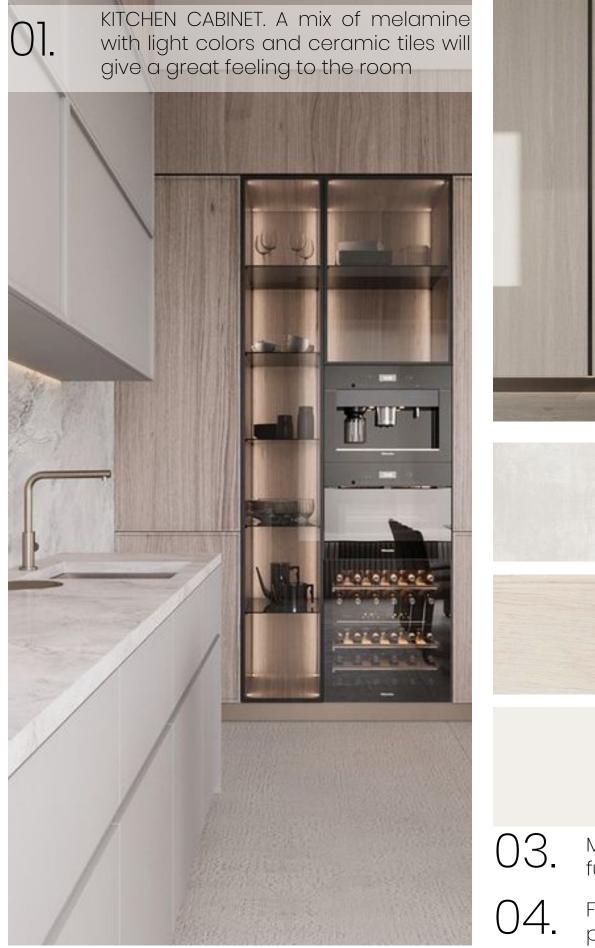

## KITCHEN

04. FURNITURE. Colonial with a perfectly fit the decoration. FURNITURE. Colorful with a nice modern shape, the furniture will

MATERIALS. Floor tiles ceramic / Melamine wood for doors and furniture / paint on walls.