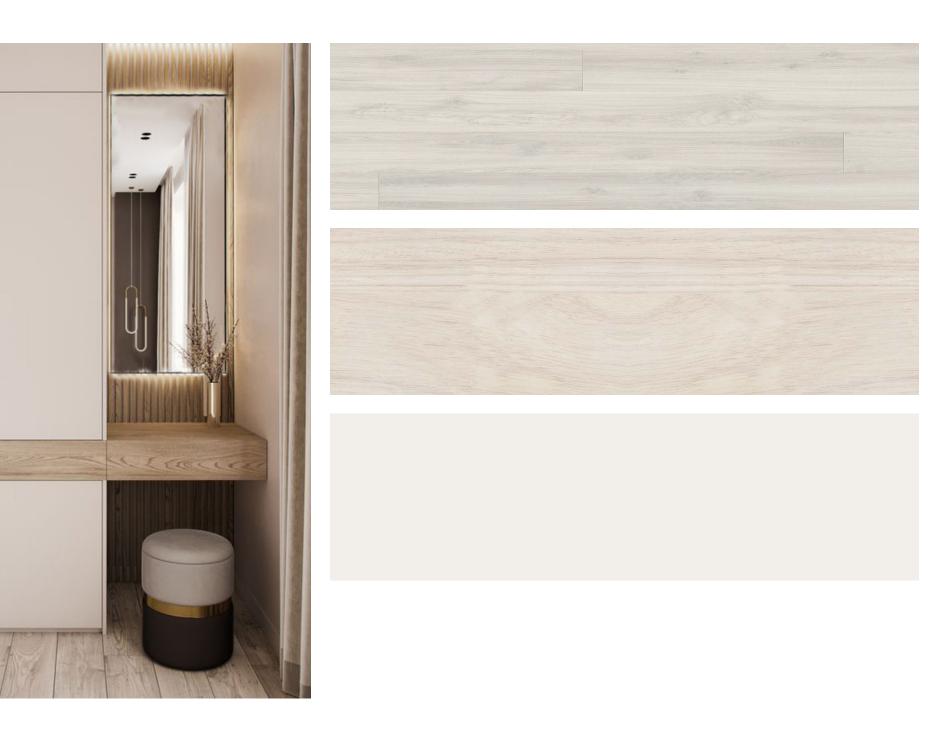

## BEDROOM 2

FURNITURE. A modern table lamp and natural stool for the dressing table.

#### 01.

WALL DECOR. Headboard in wooden batten with LED integrated at the back.

02. BUILT-IN CUPBOARD. Doors in light color melamine with integrated dressing table

#### 03.

MATERIALS. Laminated flooring / Melamine wood for doors and furniture / paint on walls.