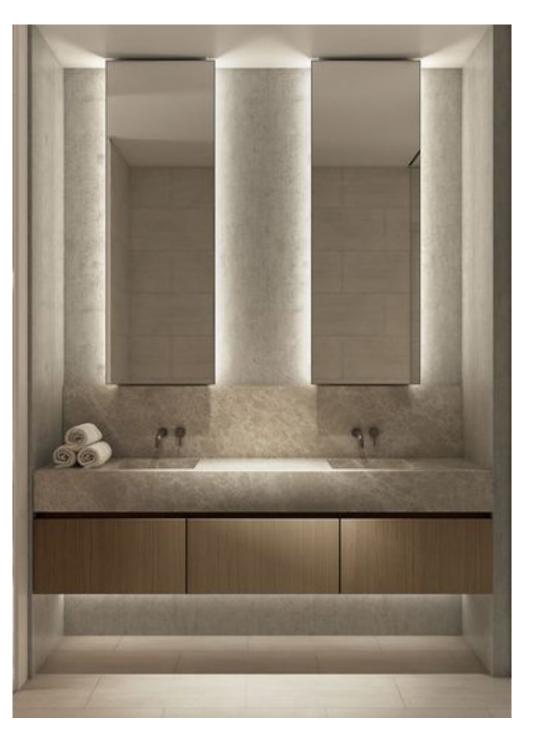

### 02.

VANITY with LED stripes integrated behind mirrors, ceramic counter top and wooden drawers.

03. TOILET. A mix of wood and ceramic that combines nature and modernity. 04.

MATERIALS. Textured ceramic tiles in shower area / Floor tiles ceramic / Melamine wood for doors and furniture