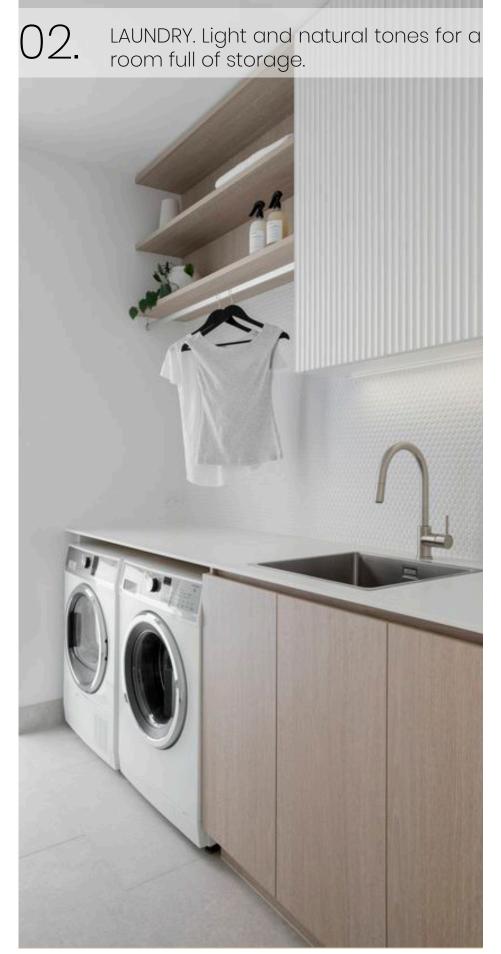

## KITCHEN

04. FURNITURE. Colonial with a perfectly fit the decoration. FURNITURE. Colorful with a nice modern shape, the furniture will

MATERIALS. Floor tiles ceramic / Melamine wood for doors and furniture / paint on walls.