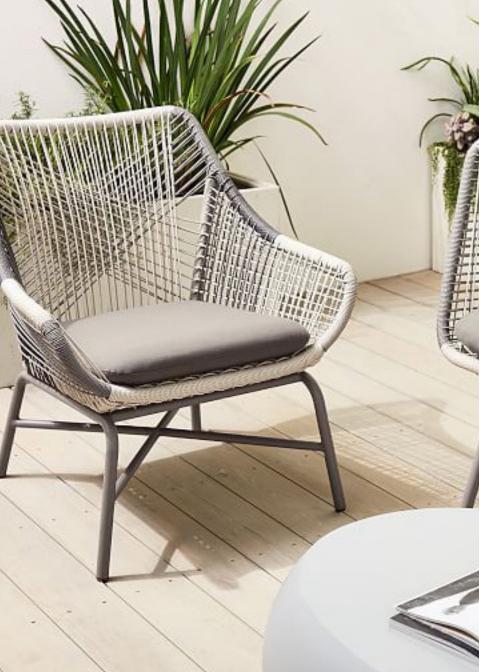

#### 04.

FURNITURE. Modern and natural choice of furniture is made for the living room and outdoor deck.

## GARDEN AND OUTDOOR AREA

BBQ AREA with a sink and fridge hidden in a cupboard. Perfect to enjoy a delicious diner.

DINING AND LOUNGE AREA covered with nice finishes such as stone cladding and wood decking.