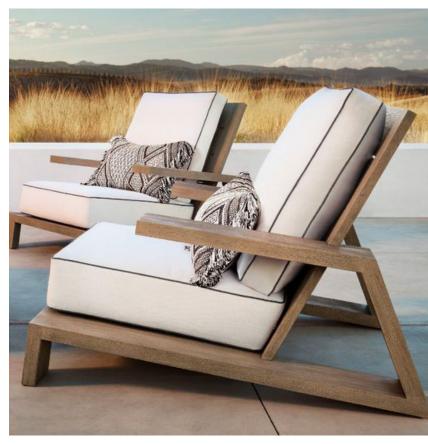

#### 04.

FURNITURE. Modern and natural choice of furniture is made for the living room and outdoor deck.

## GARDEN AND OUTDOOR AREA

BBQ AREA with a sink and fridge hidden in a cupboard. Perfect to enjoy a delicious diner.

DINING AND LOUNGE AREA covered with nice finishes such as stone cladding and wood decking.