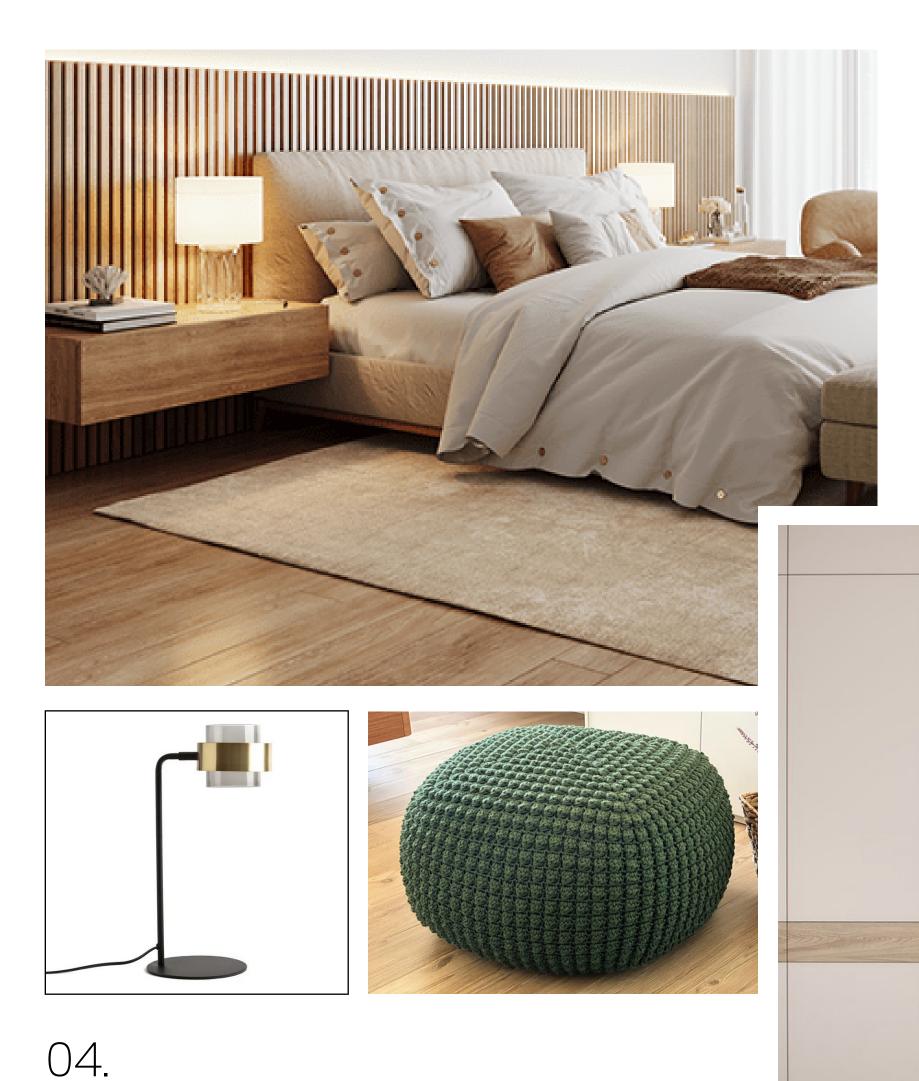

## MASTER BEDROOM

0]

04. WALL DECOR. Headboard in melamine with integrated TV UNIT. Open wall on dressing and bathroom with LED strip. Painted wall at the back with 3D effect. Wood partition. FURNITURE. Terrace with confortable seating to rest in front of your master bedroom. MATERIALS. Laminated flooring / Melamine wood for doors and furniture / paint walls.