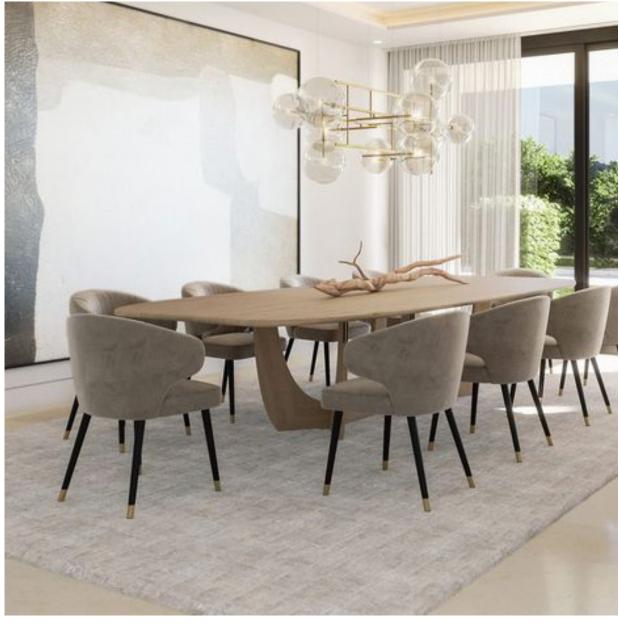

## LIVING & DINING ROOM

DINING ROOM with a magestic artwork on the wall and pendant lamp above the dining table (capacity 6 pax).