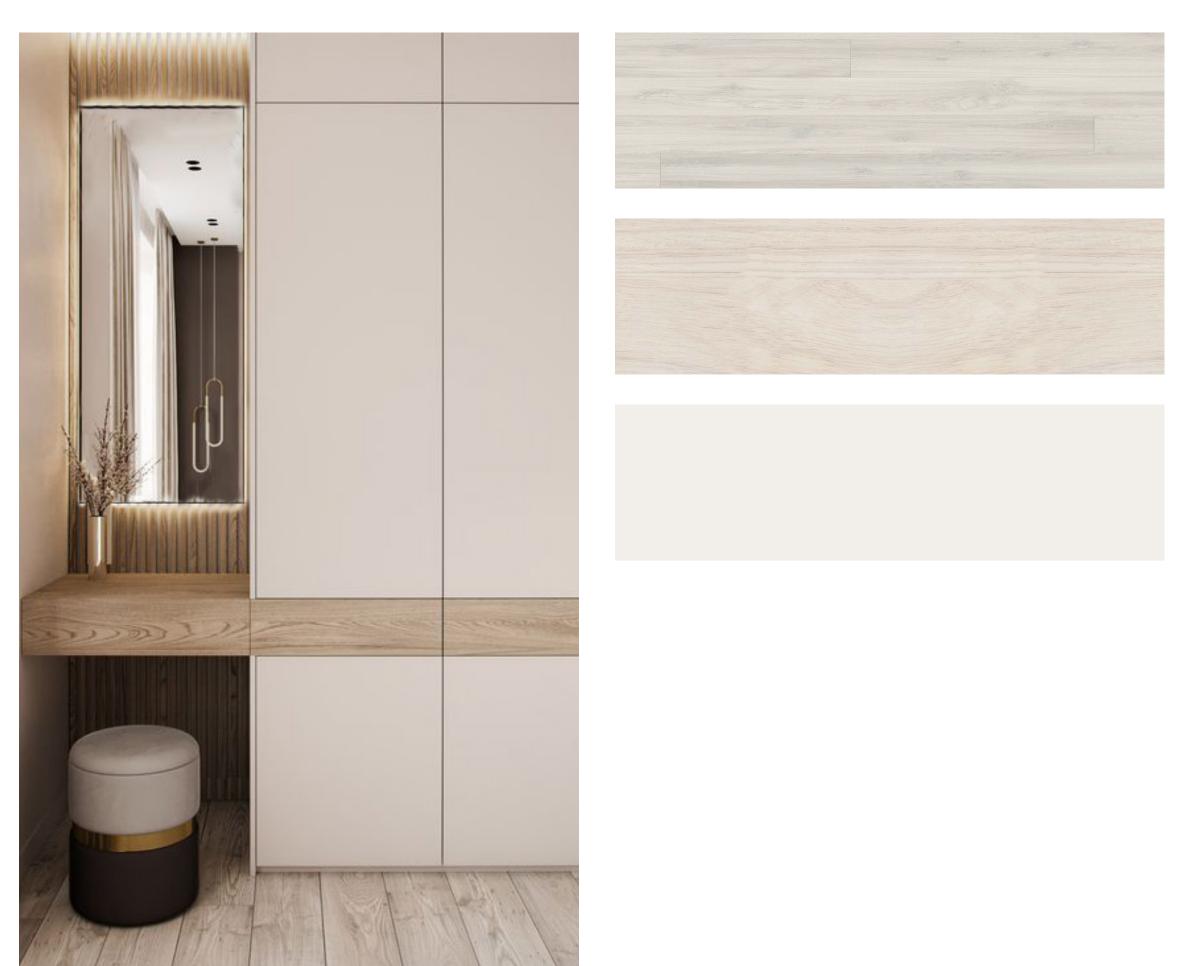

## BEDROOM 2

FURNITURE. A modern table lamp and natural stool for the dressing table.

#### 01.

WALL DECOR. Headboard in wooden batten with LED integrated at the back.

02. BUILT-IN CUPBOARD. Doors in light color melamine with integrated dressing table

#### 03.

MATERIALS. Laminated flooring / Melamine wood for doors and furniture / paint on walls.