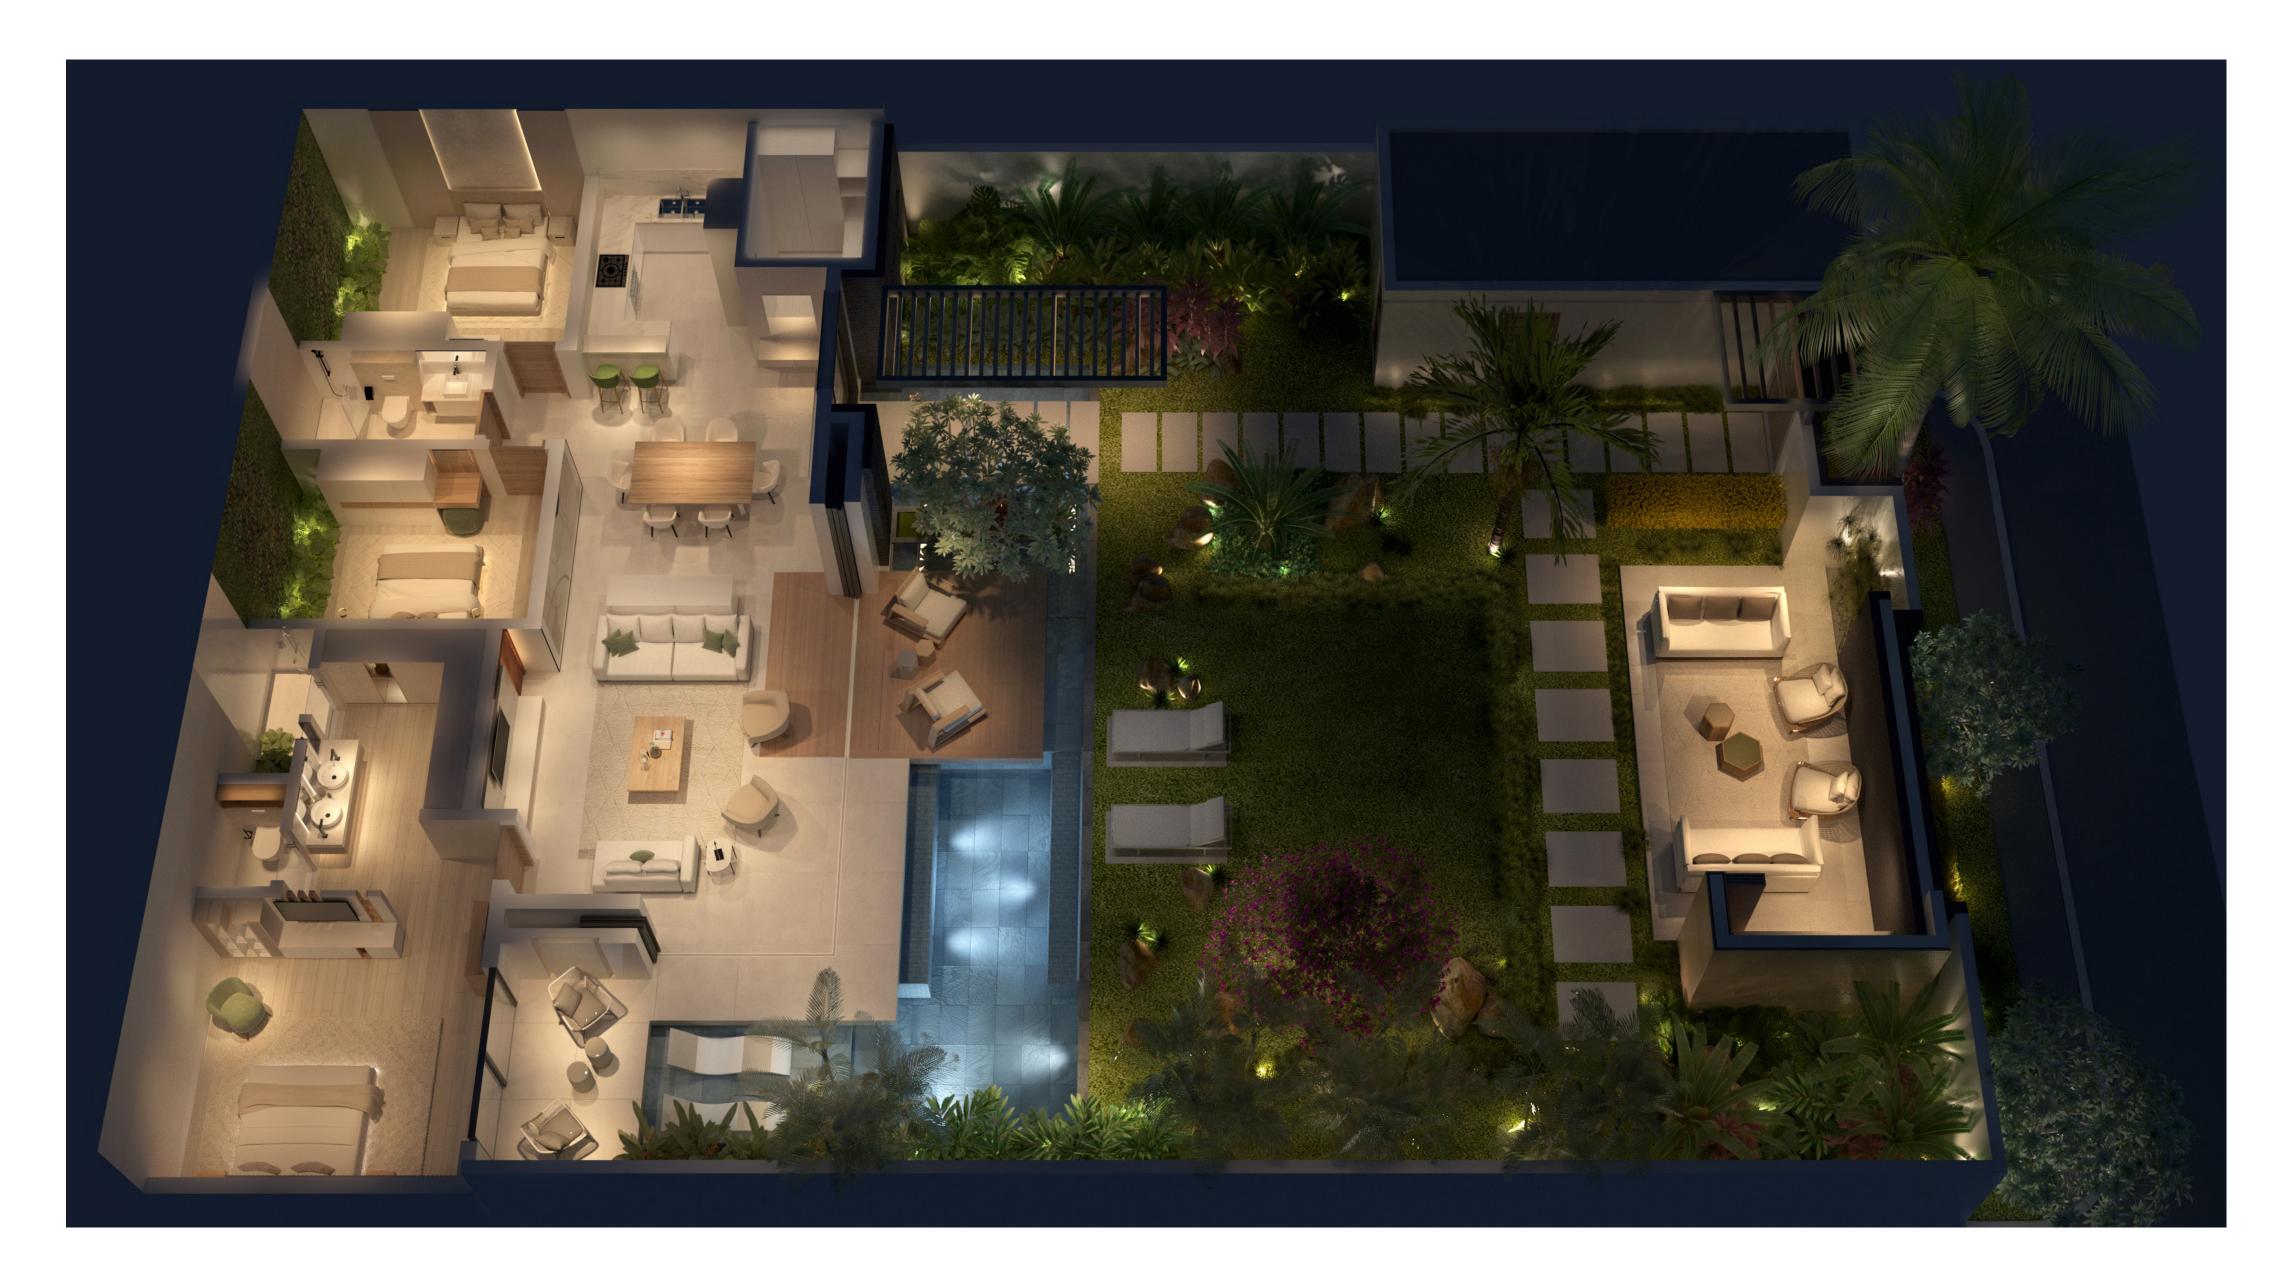

## Plan

## GARDEN AND OUTDOOR AREA

BBQ AREA with a sink and fridge hidden in a cupboard. Perfect to enjoy a delicious diner.

DINING AND LOUNGE AREA covered with nice finishes such as stone cladding and wood decking.

#### 03.

POOL LOUNGERS are placed in front of the master bedroom to preserve your privacy.

#### 04.

MATERIALS. Bamboo decking / Stone Cladding