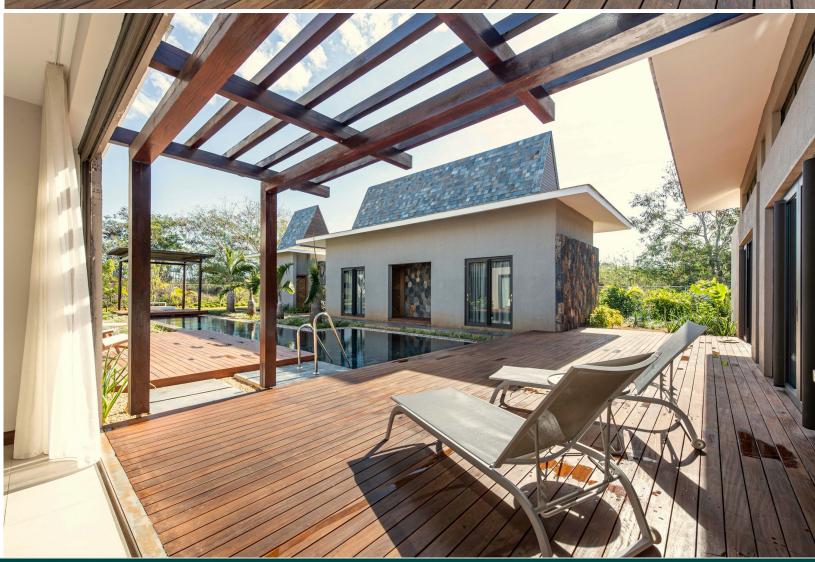

# **OTHERS**

Back kitchen

Dishwasher BOSCH x 1

<u>Laundry</u>

Wash machine LG x 1

<u>Kiosk</u>

Outdoor sofa set x 1

Main deck Deck chair x 2