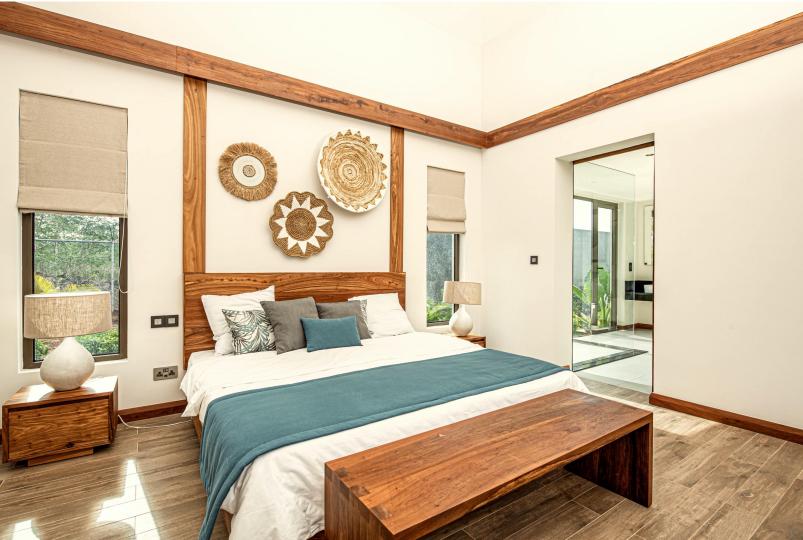

#### Deco

Timber frame with deco on bedhead wall

## Furniture- guest bedroom

Timber bed with mattress
Timber bed side x 2

Bed stool x 1

Timber desk x 1

Chair x 1

Timber truss on pitch roof

#### **Appliance**

Air condition LG x 1per room Table lamp x 2per room

#### <u>Others</u>

Sliding door curtain Window blinds