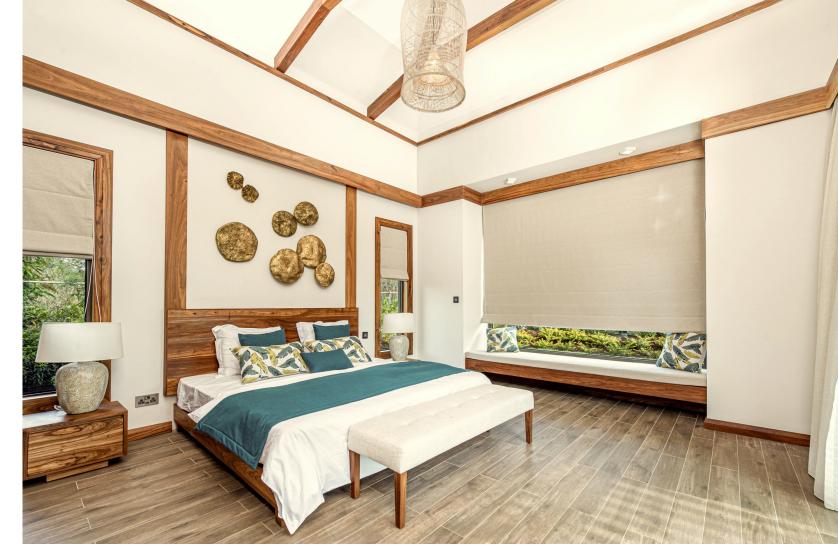

#### Deco

Timber frame with deco on bedhead wall

## Furniture- master bedroom

Timber bed with mattress
Timber bed side x 2
Fixed timber bench x1
Bed stool x 1
Timber desk x 1
Chair x 1

#### **Appliance**

Air condition LG x 1per room Table lamp x 2per room

#### <u>Others</u>

Sliding door curtain Window blinds