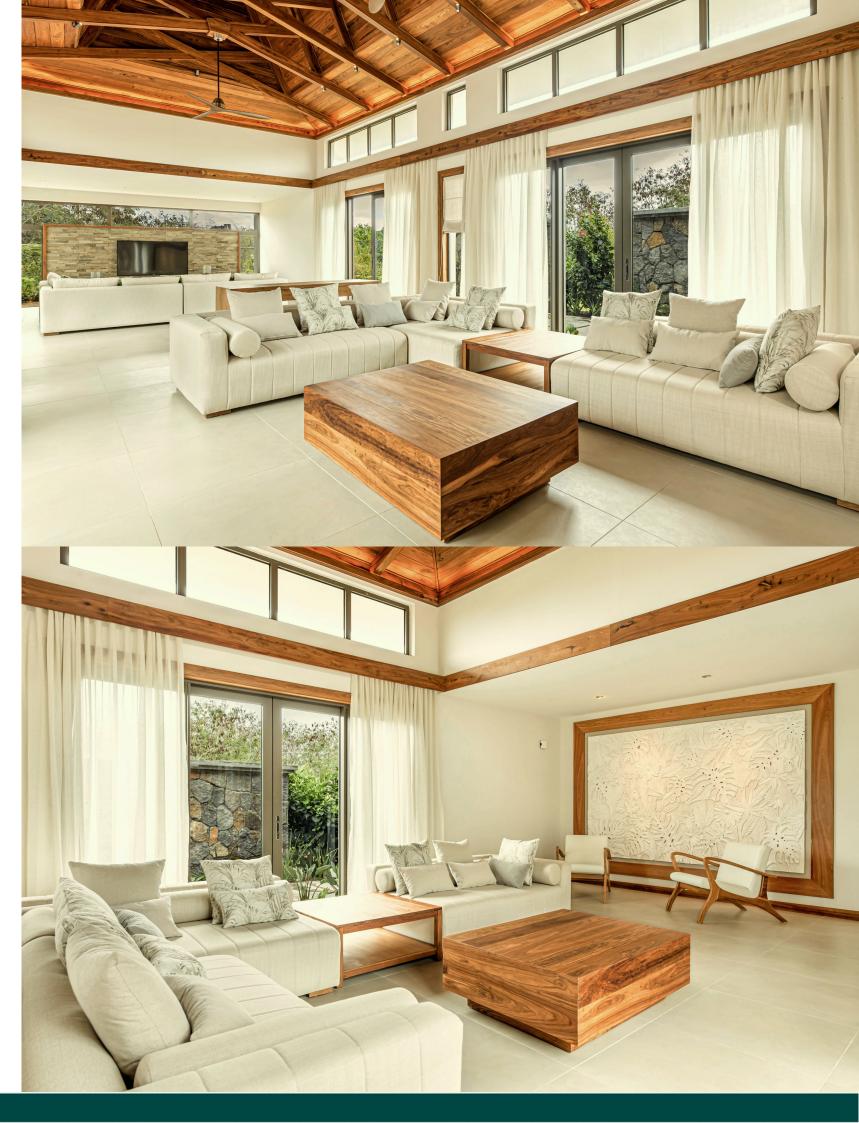

## **LIVING AREA**

#### Deco

Pitch roof timber cladding Timber frame with deco on wall

## <u>Furniture</u>

Sofa set in fabric x 1
Timber tea table x 1
Timber side table x 1
Sofa chair x 2
Tea table x 1

## **TV AREA**

Deco

Stone tiles on TV wall

#### <u>Furniture</u>

Sofa set in fabric x 1 Timber tea table x 1 Timber TV cabinet x 1