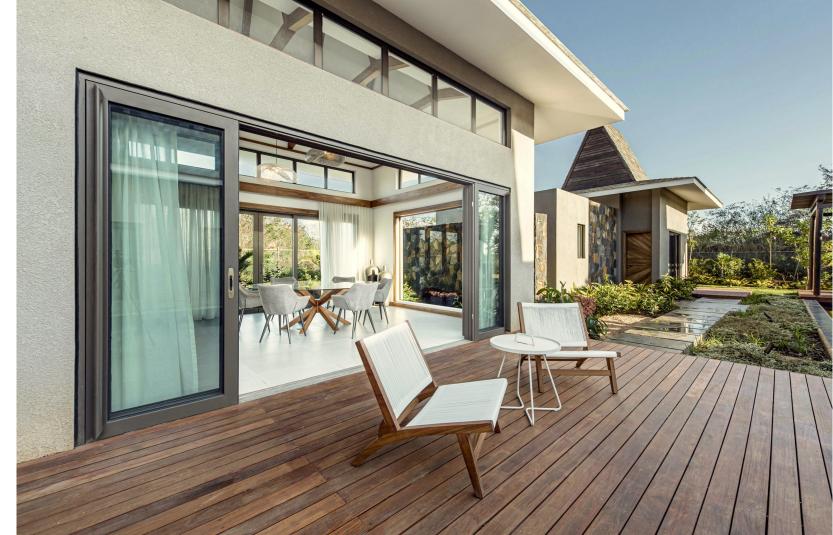

# **OTHERS**

Back kitchen

Dishwasher BOSCH x 1

<u>Laundry</u>

Wash machine LG x 1

<u>Kiosk</u>

Outdoor sofa set x 1

Main deck Deck chair x 2

Dining deck

Outdoor sofa chair x 2
Outdoor tea table x 1