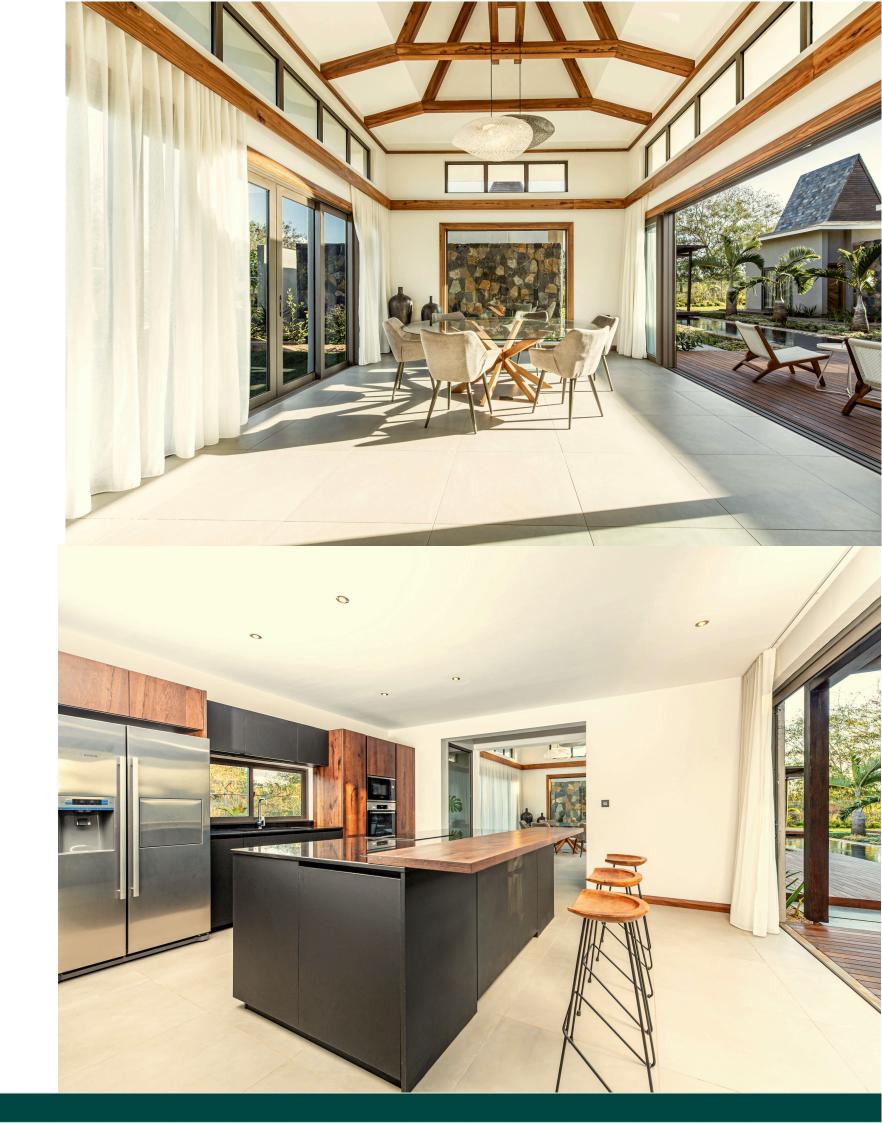

# **DINING**

<u>Furniture</u>

Dining table x 1 Dining chair x 8

Appliance
Air condition LG x 1

<u>Others</u>

Sliding door curtain x 1

# **KITCHEN**

<u>Furniture</u>

Bar chair x 3

<u>Appliance</u>

Double door fridge BOSCH x 1 Wine cellar x 1

**Others** 

Sliding door curtain x 1