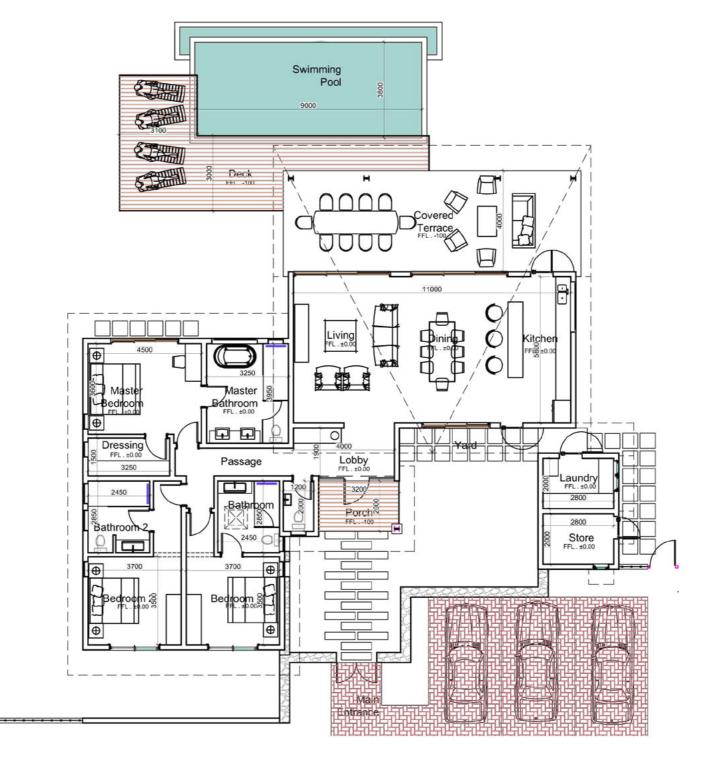

#### TOTAL LIVING AREA 264.13m<sup>2</sup> TOTAL INSIDE LIVING AREA 173.36m<sup>2</sup> LIVING /DINING/KITCHEN 64.16m<sup>2</sup> LOBBY 8.16m<sup>2</sup> **GUEST TOILET** 2.40m<sup>2</sup> PASSAGE 7.10m<sup>2</sup> MASTER BEDROOM 16.90m<sup>2</sup> MASTER DRESSING 4.88m<sup>2</sup> MASTER BATHROOM 12.84m² BEDROOM 1 15.01m<sup>2</sup> BATHROOM 1 6.98m<sup>2</sup> BEDROOM 2 16.39m<sup>2</sup> **BATHROOM 2** 6.98m<sup>2</sup> LAUNDRY 5.78m<sup>2</sup> STORE 5.78m<sup>2</sup> TOTAL OUTSIDE LIVING 90.77m<sup>2</sup> AREA **COVERED TERRACES AND PASSAGE** 49.23m<sup>2</sup> ENTRANCE PORCH 6.47m<sup>2</sup> **OPEN TIMBER DECK** 35.07m<sup>2</sup> **TOTAL CONSTRUCTION** 357.60m<sup>2</sup> AREA (inclu. \*\*) TOTAL CONSTRUCTION AREA (Interior + 289.01m<sup>2</sup> Exterior + Walls) SWIMMING POOL \*\* 43.38m<sup>2</sup>

PAVINGS SLAB\*\*

### FLOOR PLAN

"The layout of the garden's equipment and plantings is given as an indication and therefore cannot be considered contractual.

The company reserves the right to make changes to this plan due to technical or administrative requirements.

25.21m<sup>2</sup>

The surfaces indicated are likely to undergo slight variations.

Dimensions indicated on the plan are Structural dimensions.

The fallout of beams, soffits, false ceilings, pipes do not appear on this plan."