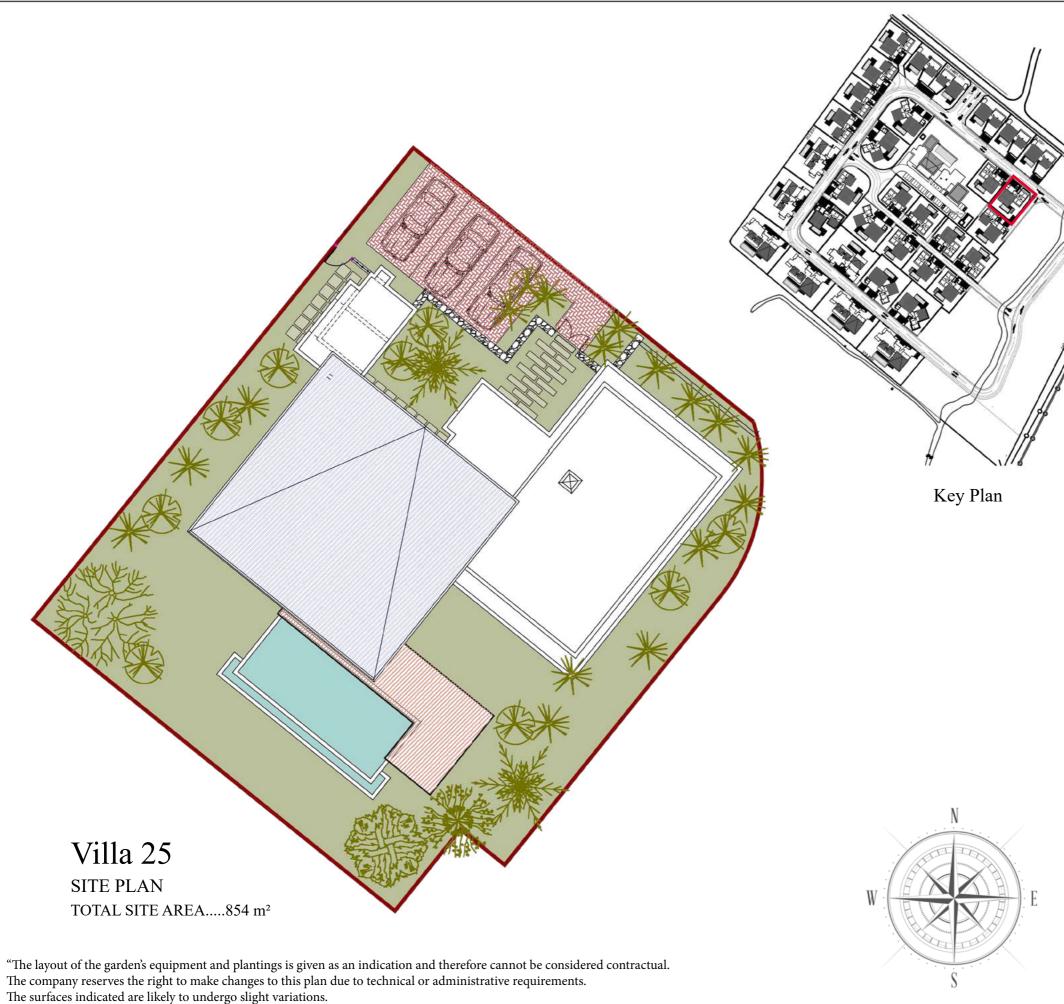

### Maître d'Ouvrage:

### Architecte:

ROYAL ROAD, CAP MALHEUREUX

MAURITIUS
Tel. 2626 258 , 2628 879 ; FAX. 2627 499
E-mail.... jmeyria@intnet.mu
jmedriv@intnet

### Paysagiste:

N 5 - Morcellement La Falaise - TAMARIN - 90917 Mauritius — INDIAN OCEAN Tel. (230) 483 14 52 — 483 14 53 Cell : 230 54 21 22 83

### Bureau de Contrôle:

## SOCOTEC MTS LTD

Rue de la democratie,Suite 315 Ebene Junction Ebene Mauritius

### Maître d'OEuvre:

### Etwaro & Associates Ltd.

Vivea business park MOKA Mauritius Tel. 433 4303

échelle & format 1/200@A3 | 08/11/2021

P25 VILLA A ( 3 BEDROOMS)

Dimensions indicated on the plan are Structural dimensions.

The fallout of beams, soffits, false ceilings, pipes do not appear on this plan."