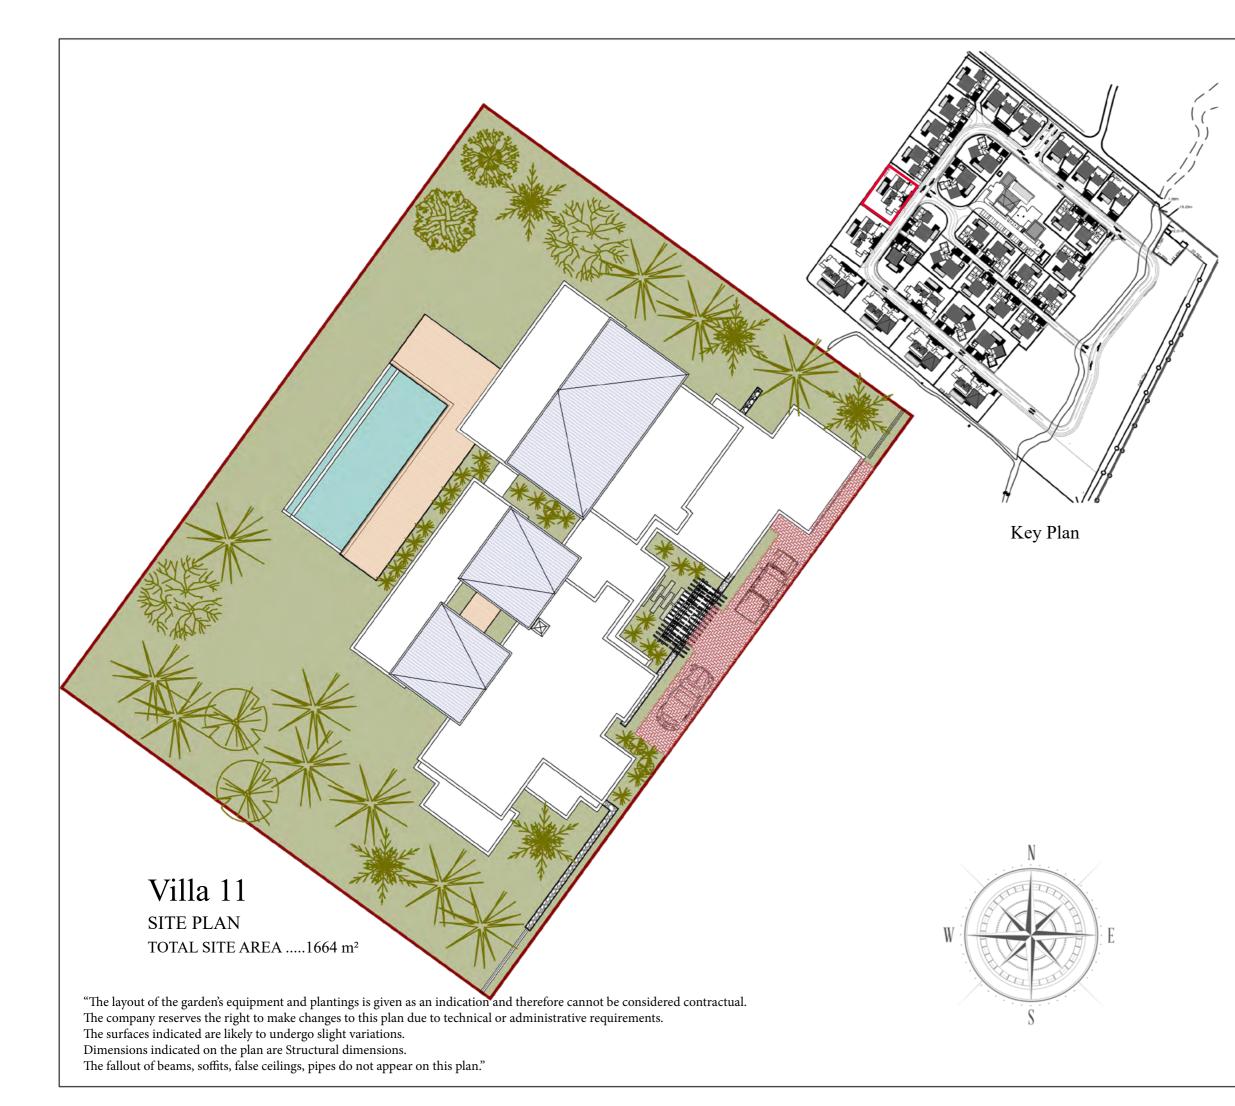

# Etwaro & Associates Ltd.

Vivea business park MOKA Mauritius Tel. 433 4303

1/250 @A3 | 06/12/2021

P11 VILLA D ( 5 BEDROOMS)

#### FLOOR PLAN

"The layout of the garden's equipment and plantings is given as an indication and therefore cannot be considered contractual.

The company reserves the right to make changes to this plan due to technical or administrative requirements.

The surfaces indicated are likely to undergo slight variations.

Dimensions indicated on the plan are Structural dimensions.

The fallout of beams, soffits, false ceilings, pipes do not appear on this plan."