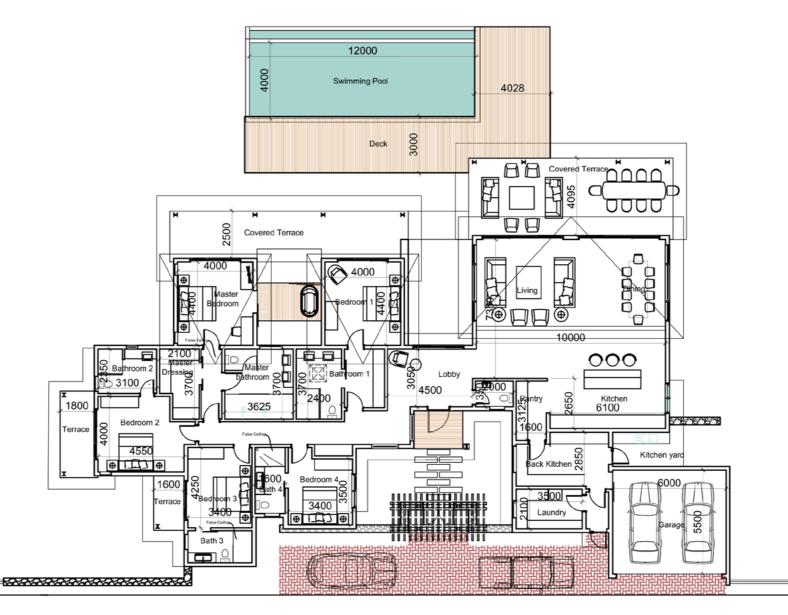

#### **TOTAL LIVING AREA** 487.32m<sup>2</sup>

326.44m<sup>2</sup>

2.70m<sup>2</sup>

7.35m<sup>2</sup>

33.00m<sup>2</sup>

TOTAL INSIDE LIVING AREA

| LIVING /DINING  | 73.50m²            |
|-----------------|--------------------|
| KITCHEN         | 16.44m²            |
| PANTRY          | 5.27m <sup>2</sup> |
| BACK KITCHEN    | 13.52m²            |
| LOBBY           | 14.52m²            |
| GUEST TOILET    | 2.70m²             |
| PASSAGE         | 17.40m²            |
| MASTER BEDROOM  | 17.84m²            |
| PASSAGE         | 4.40m²             |
| MASTER DRESSING | 6.95m <sup>2</sup> |
| MASTER BATHROOM | 13.41m²            |
| BEDROOM 1       | 17.60m²            |
| DRESSING 1      | 6.77m <sup>2</sup> |
| BATHROOM 1      | 9.03m²             |
| BEDROOM 2       | 18.03m²            |
| BATHROOM 2      | 7.29m²             |
| BEDROOM 3       | 14.57m²            |
| BATHROOM 3      | 5.78m²             |
| BEDROOM 4       | 12.77m²            |
| BATHROOM 4      | 5.60m <sup>2</sup> |

# TOTAL OUTSIDE LIVING

PASSAGE TO LAUNDRY

LAUNDRY

GARAGE

| AREA                         | 160.88m <sup>2</sup> |
|------------------------------|----------------------|
| COVERED TERRACES             | 86.53m²              |
| ENTRANCE PORCH               | 5.31m²               |
| OPEN TIMBER DECK AND PASSAGE | 69.04m²              |

| TOTAL CONSTRUCTION                  | 609.11m² |
|-------------------------------------|----------|
| AREA (inclu. **)                    |          |
| TOTAL CONSTRUCTION AREA (INTERIOR + | 528.61m² |
| EXTERIOR+ Walls)                    |          |
| SWIMMING POOL **                    | 57.47m²  |
| MASTER BEDROOM EXTERNAL BATH **     | 6.80m²   |
| KITCHEN YARD **                     | 11.34m²  |
| PAVING SLABS **                     | 4.89m²   |

#### FLOOR PLAN

"The layout of the garden's equipment and plantings is given as an indication and therefore cannot be considered contractual.

The company reserves the right to make changes to this plan due to technical or administrative requirements.