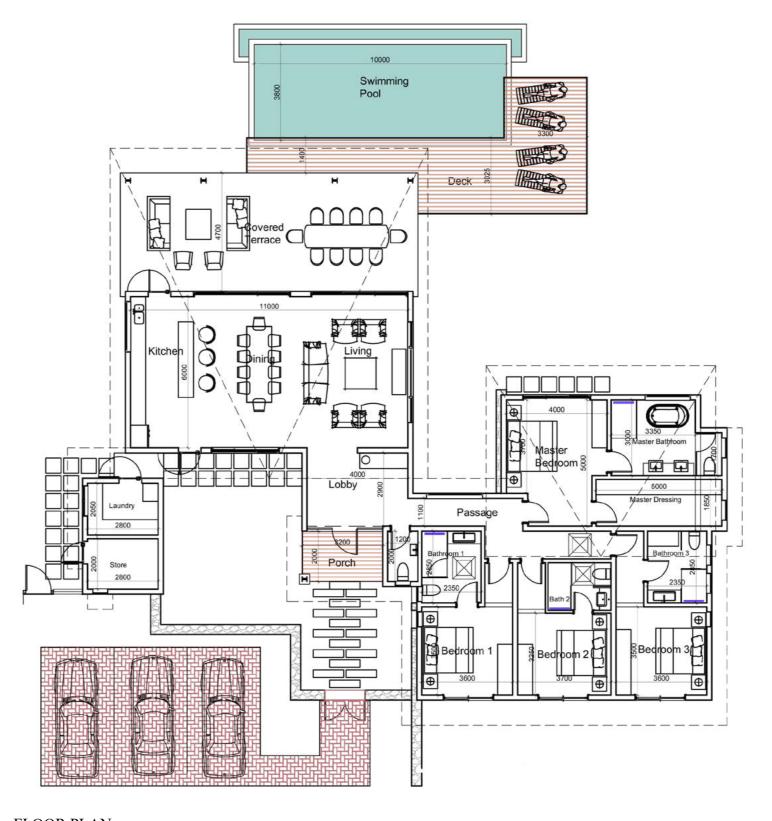

#### TOTAL LIVING AREA 307.88m<sup>2</sup>

#### TOTAL INSIDE LIVING AREA 206.26m<sup>2</sup>

| LIVING /DINING/KITCHEN | 66.36m²            |
|------------------------|--------------------|
| LOBBY                  | 12.16m²            |
| GUEST TOILET           | 2.40m²             |
| PASSAGE                | 11.44m²            |
| MASTER BEDROOM         | 17.96m²            |
| MASTER DRESSING        | 9.25m²             |
| MASTER BATHROOM        | 11.83m²            |
| BEDROOM 1              | 14.66m²            |
| BATHROOM 1             | 6.70m <sup>2</sup> |
| BEDROOM 2              | 14.31m²            |
| BATHROOM 2             | 4.75m²             |
| BEDROOM 3              | 16.04m²            |
| BATHROOM 3             | 6.70m <sup>2</sup> |
| LAUNDRY                | 5.92m²             |
| STORE                  | 5.78m <sup>2</sup> |

### TOTAL OUTSIDE LIVING

| TOTAL OUTSIDE LIVING         | 101.62m <sup>2</sup> |
|------------------------------|----------------------|
| <u>AREA</u>                  | 101.02111            |
| COVERED TERRACES AND PASSAGE | 57.49m²              |
| ENTRANCE PORCH               | 6.42m²               |
| OPEN TIMBER DECK             | 37.71m²              |

#### TOTAL CONSTRUCTION

| TOTAL CONSTRUCTIO              | 409.96m <sup>2</sup> |
|--------------------------------|----------------------|
| AREA (inclu. **)               | 405.50111            |
| TOTAL CONSTRUCTION AREA (Inter | rior + 338.40m²      |
| Exterior + Walls)              | 330.40111            |
| SWIMMING POOL **               | 47.88m²              |
| PAVINGS SLAB**                 | 23.68m <sup>2</sup>  |