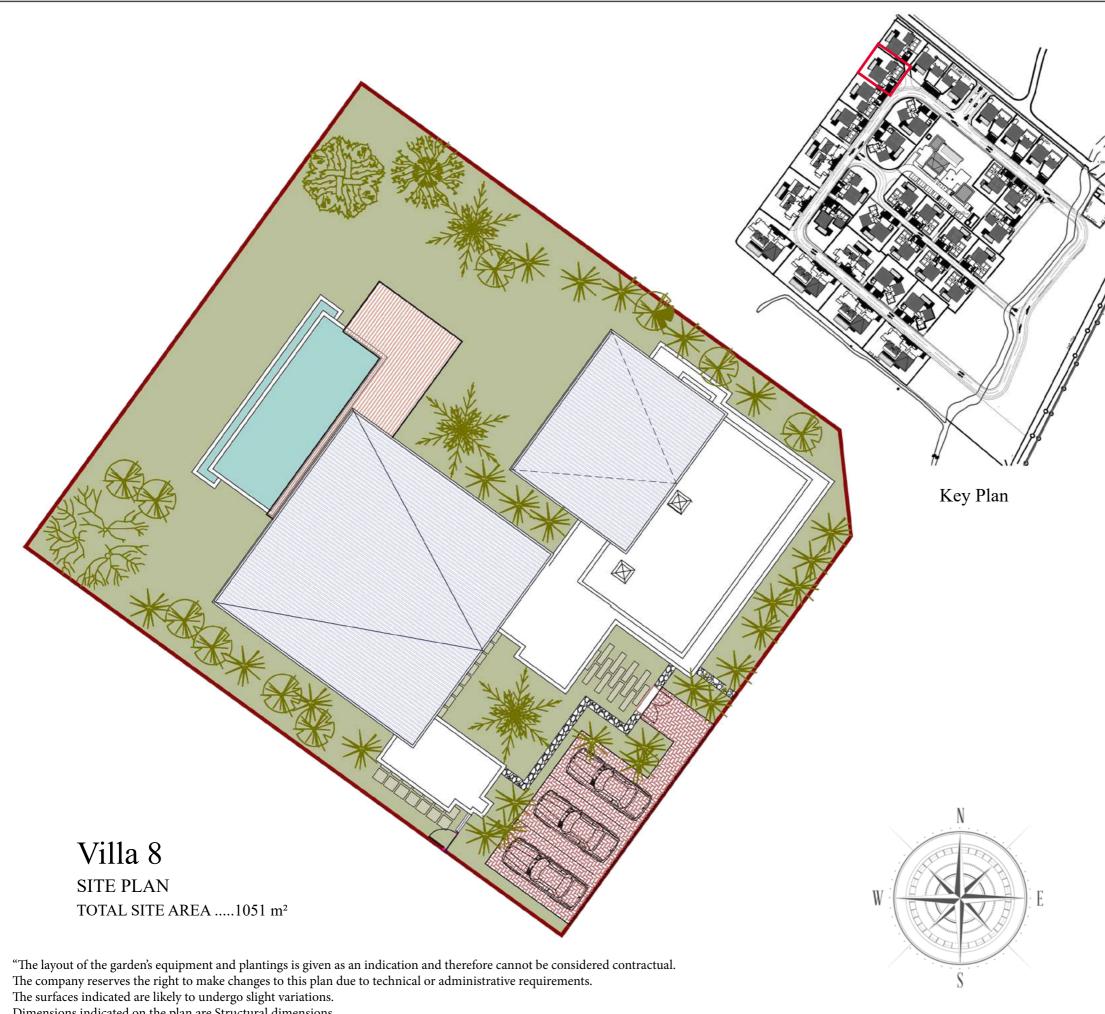

# FLOOR PLAN

"The layout of the garden's equipment and plantings is given as an indication and therefore cannot be considered contractual. The company reserves the right to make changes to this plan due to technical or administrative requirements.

The surfaces indicated are likely to undergo slight variations.

Dimensions indicated on the plan are Structural dimensions.

The fallout of beams, soffits, false ceilings, pipes do not appear on this plan."