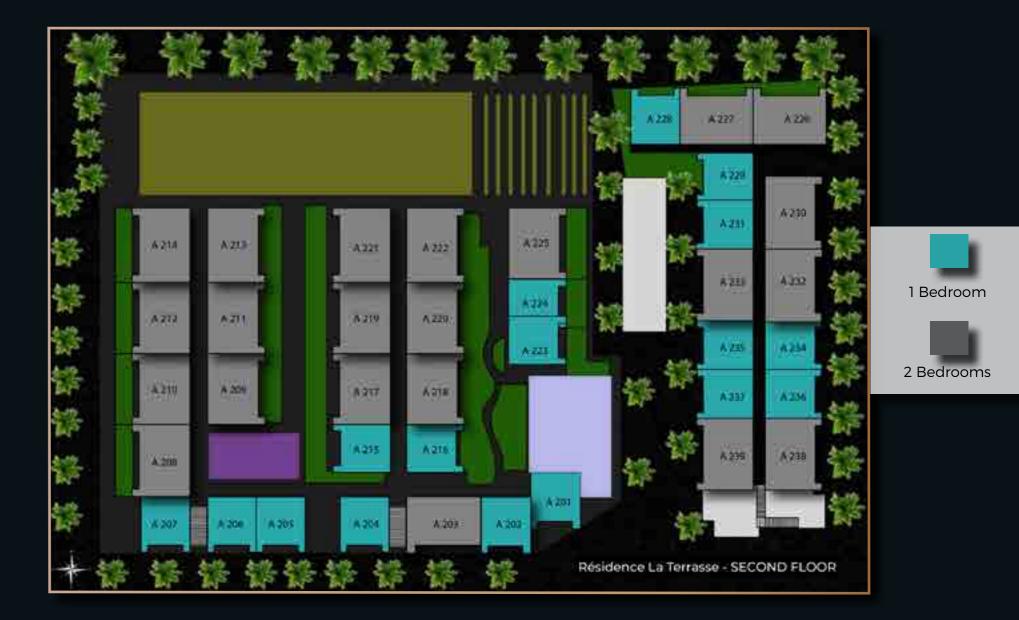

| 65.70m <sup>3</sup> |
|                     |

Gross Floor Area

74.06m²



## LA TERRASSE RESIDENCE 2 BEDROOMS

| • kitchen / Dining / Dwng room     | 3675m                |
|------------------------------------|----------------------|
| Muster Bedroom                     | 15.22m               |
| <ul> <li>Welleum Closef</li> </ul> | - 28m <sup>2</sup>   |
| Master Bathroom                    | :7.39m               |
| Beciroom 1                         | 13:07ml              |
| Walk-m Cipset 1                    | 244m                 |
| Battiroom1                         | 7,68m-               |
| Covered Terrace                    | 10.89m7              |
| Total Net Area                     | 97,72m               |
| Gross Floor Area                   | 111,09m <sup>2</sup> |







· · · · · · · · · · · · 

Ambiance & Decoration







Floor & wall finishes



Master Bedroom/ Dressing



















Floor & wall finishes



Bedroom 2















## Cushions & sheers







Living Room









Kitchen/Dining room





















www.domidylle-international.com