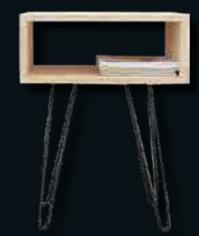

· · · · · · · · · · · · 

Ambiance & Decoration

Floor & wall finishes

Master Bedroom/ Dressing

Floor & wall finishes

Bedroom 2