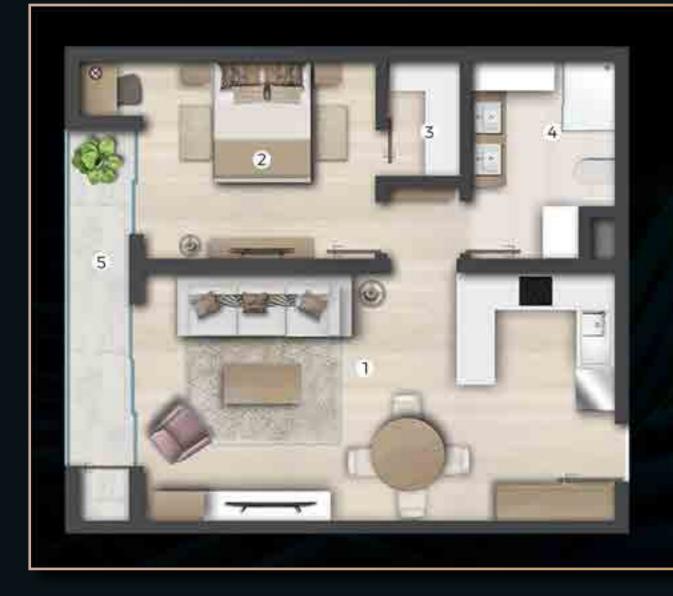

## LA TERRASSE RESIDENCE 1 BEDROOM

| 1409m <sup>2</sup>  |
|---------------------|
| 254mi               |
| 7.50002             |
| 6.88m               |
| 65.70m <sup>3</sup> |
|                     |

Gross Floor Area

74.06m²