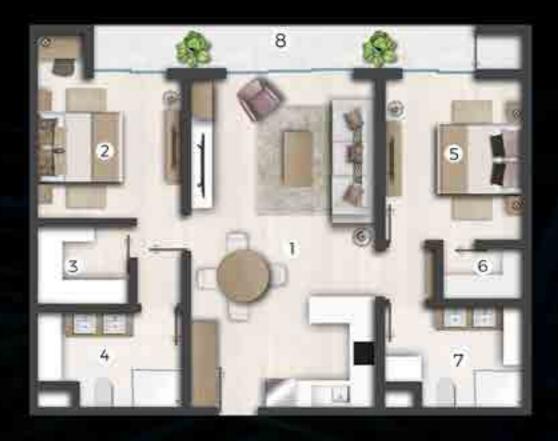

## LA TERRASSE RESIDENCE 2 BEDROOMS

| • kitchen / Dining / Dwng room     | 3675m                |
|------------------------------------|----------------------|
| Muster Bedroom                     | 15.22m               |
| <ul> <li>Welleum Closef</li> </ul> | - 28m <sup>2</sup>   |
| Master Bathroom                    | :7.39m               |
| Beciroom 1                         | 13:07ml              |
| Walk-m Cipset 1                    | 244m                 |
| Battiroom1                         | 7,68m-               |
| Covered Terrace                    | 10.89m7              |
| Total Net Area                     | 97,72m               |
| Gross Floor Area                   | 111,09m <sup>2</sup> |