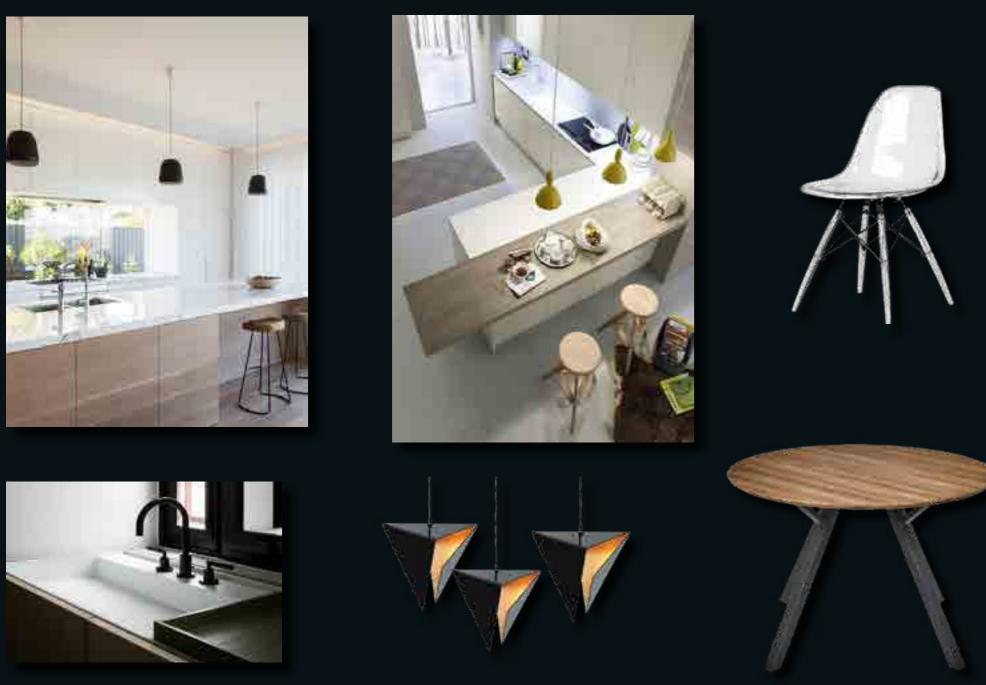

· · · · · · · · · · · · 

Ambiance & Decoration

Floor & wall finishes

Master Bedroom/ Dressing

Floor & wall finishes

Bedroom 2

## Cushions & sheers

Living Room

Kitchen/Dining room

www.domidylle-international.com