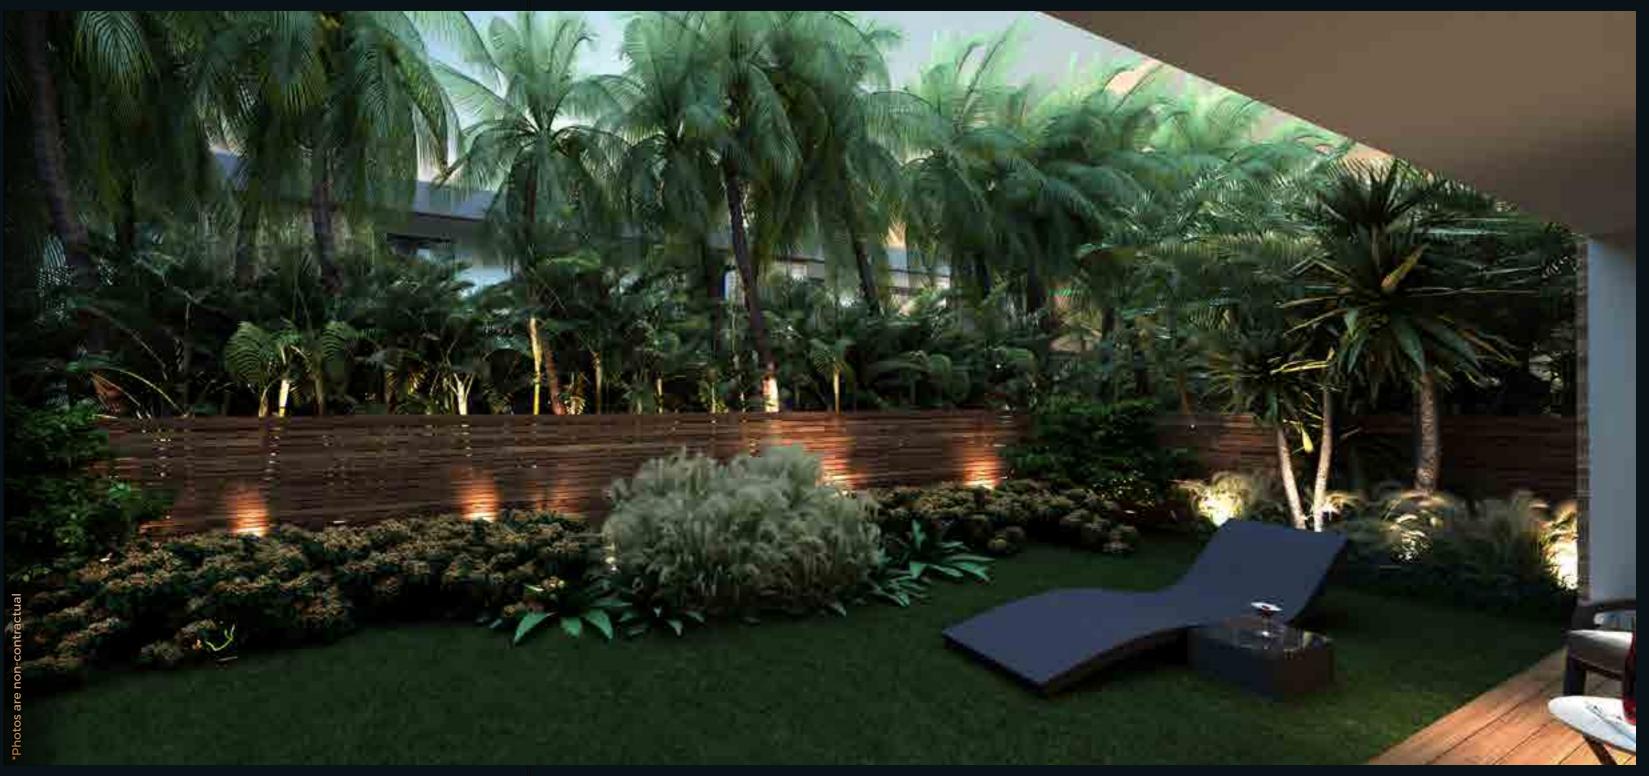

La Terrasse Residence



|& 2 Bedrooms Apartment





## The inspired design of tomorrow

Interior





## LA TERRASSE RESIDENCE 1 BEDROOM

| 1409m <sup>2</sup>  |
|---------------------|
| 254mi               |
| 7.50002             |
| 6.88m               |
| 65.70m <sup>3</sup> |
|                     |

Gross Floor Area

74.06m²



## LA TERRASSE RESIDENCE 2 BEDROOMS

| • kitchen / Dining / Dwng room     | 3675m                |
|------------------------------------|----------------------|
| Muster Bedroom                     | 15.22m               |
| <ul> <li>Welleum Closef</li> </ul> | - 28m <sup>2</sup>   |
| Master Bathroom                    | :7.39m               |
| Beciroom 1                         | 13:07ml              |
| Walk-m Cipset 1                    | 244m                 |
| Battiroom1                         | 7,