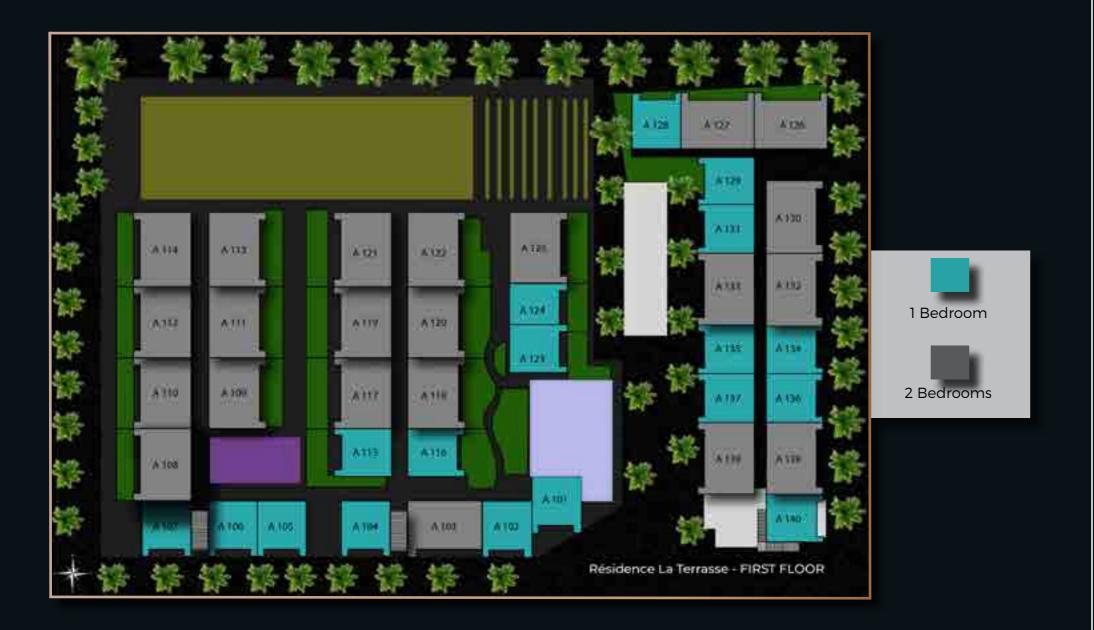

|
| 65.70m <sup>3</sup> |
|                     |

Gross Floor Area

74.06m²



## LA TERRASSE RESIDENCE 2 BEDROOMS

| • kitchen / Dining / Dwng room     | 3675m                |
|------------------------------------|----------------------|
| Muster Bedroom                     | 15.22m               |
| <ul> <li>Welleum Closef</li> </ul> | - 28m <sup>2</sup>   |
| Master Bathroom                    | :7.39m               |
| Beciroom 1                         | 13:07ml              |
| Walk-m Cipset 1                    | 244m                 |
| Battiroom1                         | 7,68m-               |
| Covered Terrace                    | 10.89m7              |
| Total Net Area                     | 97,72m               |
| Gross Floor Area                   | 111,09m <sup>2</sup> |







· · · · · · · · · · · · 

Ambiance & Decoration







Floor & wall finishes



Master Bedroom/ Dressing



















Floor & wall finishes



Bedroom 2















## Cushions & sheers







Living Room









Kitchen/Dining room





















www.domidylle-international.com