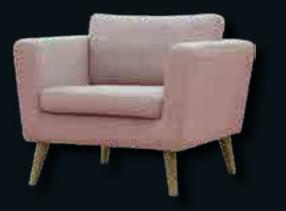

|
|------------------------------------|----------------------|
| Muster Bedroom                     | 15.22m               |
| <ul> <li>Welleum Closef</li> </ul> | - 28m <sup>2</sup>   |
| Master Bathroom                    | :7.39m               |
| Beciroom 1                         | 13:07ml              |
| Walk-m Cipset 1                    | 244m                 |
| Battiroom1                         | 7,68m-               |
| Covered Terrace                    | 10.89m7              |
| Total Net Area                     | 97,72m               |
| Gross Floor Area                   | 111,09m <sup>2</sup> |







· · · · · · · · · · · · 

Ambiance & Decoration







Floor & wall finishes



Master Bedroom/ Dressing



















Floor & wall finishes



Bedroom 2















## Cushions & sheers







Living Room









Kitchen/Dining room





















www.domidylle-international.com