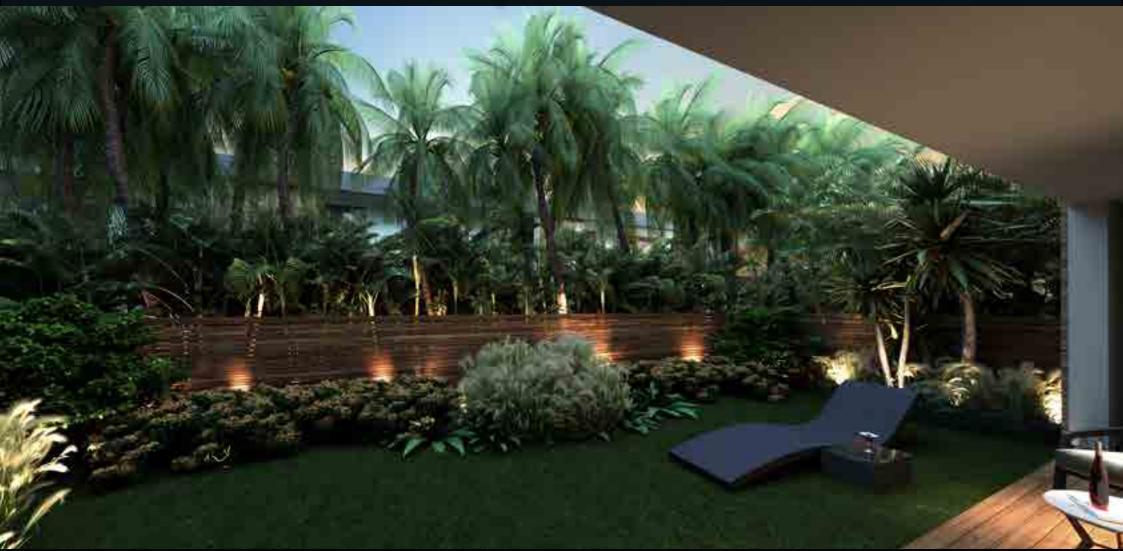

La Terrasse Residence



|& 2 Bedrooms Apartment





## The inspired design of tomorrow

Interior





## LA TERRASSE RESIDENCE 1 BEDROOM

| 1409m <sup>2</sup>  |
|---------------------|
| 254mi               |
| 7.50002             |
| 6.88m               |
| 65.70m <sup>3</sup> |
|                     |

Gross Floor Area

74.06m²



## LA TERRASSE RESIDENCE 2 BEDROOMS

| • kitchen / Dining / Dwng room     | 3675m                |
|------------------------------------|----------------------|
| Muster Bedroom                     | 15.22m               |
| <ul> <li>Welleum Closef</li> </ul> | - 28m <sup>2</sup>   |
| Master Bathroom                    | :7.39m               |
| Beciroom 1                         | 13:07ml              |
| Walk-m Cipset 1                    | 244m